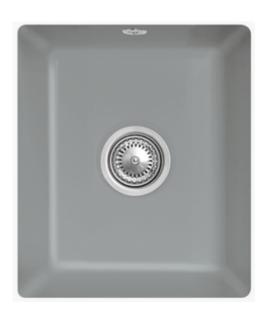

## SUBWAY 45 SU UNDERCOUNTER SINK RECTANGLE

## PRODUCT INFORMATION

| Article title                 | Villeroy & Boch Subway 45 SU<br>Undercounter sink, included Waste<br>system pop-up, 375 x 440 mm,<br>Pure Black |
|-------------------------------|-----------------------------------------------------------------------------------------------------------------|
| Article number                | 332402R7                                                                                                        |
| Assembly / Assembly type      | Undercounter                                                                                                    |
| Assembly instructions         | Installation in natural stone or artificial stone countertops, minimum unit width: 45 cm                        |
| Scope of delivery             | 1 x sink , 1 x pop-up waste system<br>1 x cover cap, round                                                      |
| Length in mm                  | 440                                                                                                             |
| Width in mm                   | 375                                                                                                             |
| Height in mm                  | 214                                                                                                             |
| Interior depth                | 193                                                                                                             |
| Collection                    | Subway 45 SU                                                                                                    |
| Colour name                   | Pure Black                                                                                                      |
| Position of main bowl         | Basin centred                                                                                                   |
| Function of the drain fitting | pop-up waste system                                                                                             |
| Colour designation            | Pure Black                                                                                                      |