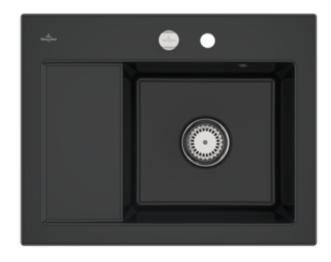

## PRODUCT INFORMATION

| Article title                 | Villeroy & Boch Subway 45<br>Compact Built-in sink, included<br>Waste system pop-up, 650 x 510<br>mm, Pure Black |
|-------------------------------|------------------------------------------------------------------------------------------------------------------|
| Article number                | 331302R7                                                                                                         |
| Assembly / Assembly type      | surface-mounted installation                                                                                     |
| Assembly instructions         | minimum unit width: 45 cm                                                                                        |
| Scope of delivery             | 1 x sink , 1 x pop-up waste system 1 x cover cap, round                                                          |
| Length in mm                  | 510                                                                                                              |
| Width in mm                   | 650                                                                                                              |
| Height in mm                  | 220                                                                                                              |
| Interior depth                | 200                                                                                                              |
| Collection                    | Subway 45 Compact                                                                                                |
| Colour name                   | Pure Black                                                                                                       |
| Position of main bowl         | Basin on right                                                                                                   |
| Function of the drain fitting | pop-up waste system                                                                                              |
| Colour designation            | Pure Black                                                                                                       |