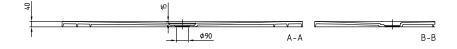

#### PRODUCT INFORMATION

| Article title                        | Villeroy & Boch Squaro Infinity<br>Rectangular shower tray, 1800 x<br>700 x 40 mm, anthracite                                                |
|--------------------------------------|----------------------------------------------------------------------------------------------------------------------------------------------|
| Article number                       | UDQ1870SQI2BV-1S                                                                                                                             |
| Assembly / Assembly type             | Surface-mounted, Corner installation, on left Corner installation, on right flush-fitting installation                                       |
| Assembly instructions                | Quaryl shower trays can be cut to size on site in accordance with the installation instructions; see pro.villeroy-boch for a detailed video. |
| Scope of delivery                    | 1x rectangular shower tray , $1x$ outlet cover in matching matt colour with chrome-plated strip                                              |
| Length in mm                         | 1800                                                                                                                                         |
| Width in mm                          | 700                                                                                                                                          |
| Height in mm                         | 40                                                                                                                                           |
| Interior depth                       | 15                                                                                                                                           |
| Collection                           | Squaro Infinity                                                                                                                              |
| Material                             | Quaryl®                                                                                                                                      |
| Colour name                          | anthracite                                                                                                                                   |
| Other material                       | Outlet cover: Acrylic                                                                                                                        |
| Other surfaces                       | Outlet cover: matt                                                                                                                           |
| Design Awards                        | iF Product Design Award 2016                                                                                                                 |
| Shape                                | Rectangle                                                                                                                                    |
| Colour designation                   | anthracite                                                                                                                                   |
| Other colour designations            | Outlet cover: anthracite                                                                                                                     |
| Antibacterial surface (with AntiBac) | No                                                                                                                                           |
| Easy surface cleaning (CeramicPlus)  | No                                                                                                                                           |
| With slip resistance                 | No                                                                                                                                           |

#### TECHNICAL DRAWINGS