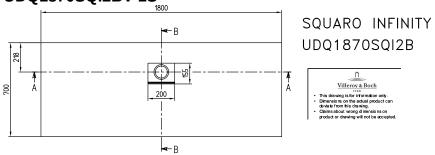

#### PRODUCT INFORMATION

| Article title                        | Villeroy & Boch Squaro Infinity<br>Rectangular shower tray, 1800 x<br>700 x 40 mm, anthracite                                                |
|--------------------------------------|----------------------------------------------------------------------------------------------------------------------------------------------|
| Article number                       | UDQ1870SQI2BV-1S                                                                                                                             |
| Assembly / Assembly type             | Surface-mounted, Corner installation, on left Corner installation, on right flush-fitting installation                                       |
| Assembly instructions                | Quaryl shower trays can be cut to size on site in accordance with the installation instructions; see pro.villeroy-boch for a detailed video. |
| Scope of delivery                    | 1x rectangular shower tray , $1x$ outlet cover in matching matt colour with chrome-plated strip                                              |
| Length in mm                         | 1800                                                                                                                                         |
| Width in mm                          | 700                                                                                                                                          |
| Height in mm                         | 40                                                                                                                                           |
| Interior depth                       | 15                                                                                                                                           |
| Collection                           | Squaro Infinity                                                                                                                              |
| Material                             | Quaryl®                                                                                                                                      |
| Colour name                          | anthracite                                                                                                                                   |
| Other material                       | Outlet cover: Acrylic                                                                                                                        |
| Other surfaces                       | Outlet cover: matt                                                                                                                           |
| Design Awards                        | iF Product Design Award 2016                                                                                                                 |
| Shape                                | Rectangle                                                                                                                                    |
| Colour designation                   | anthracite                                                                                                                                   |
| Other colour designations            | Outlet cover: anthracite                                                                                                                     |
| Antibacterial surface (with AntiBac) | No                                                                                                                                           |
| Easy surface cleaning (CeramicPlus)  | No                                                                                                                                           |
| With slip resistance                 | No                                                                                                                                           |

#### TECHNICAL DRAWINGS