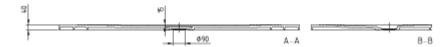

#### PRODUCT INFORMATION

| Article title                        | Villeroy & Boch Squaro Infinity<br>Rectangular shower tray, 1800 x<br>700 x 40 mm, anthracite                                                |
|--------------------------------------|----------------------------------------------------------------------------------------------------------------------------------------------|
| Article number                       | UDQ1870SQI2BV-1S                                                                                                                             |
| Assembly / Assembly type             | Surface-mounted, Corner installation, on left Corner installation, on right flush-fitting installation                                       |
| Assembly instructions                | Quaryl shower trays can be cut to size on site in accordance with the installation instructions; see pro.villeroy-boch for a detailed video. |
| Scope of delivery                    | 1x rectangular shower tray , $1x$ outlet cover in matching matt colour with chrome-plated strip                                              |
| Length in mm                         | 1800                                                                                                                                         |
| Width in mm                          | 700                                                                                                                                          |
| Height in mm                         | 40                                                                                                                                           |
| Interior depth                       | 15                                                                                                                                           |
| Collection                           | Squaro Infinity                                                                                                                              |
| Material                             | Quaryl®                                                                                                                                      |
| Colour name                          | anthracite                                                                                                                                   |
| Other material                       | Outlet cover: Acrylic                                                                                                                        |
| Other surfaces                       | Outlet cover: matt                                                                                                                           |
| Design Awards                        | iF Product Design Award 2016                                                                                                                 |
| Shape                                | Rectangle                                                                                                                                    |
| Colour designation                   | anthracite                                                                                                                                   |
| Other colour designations            | Outlet cover: anthracite                                                                                                                     |
| Antibacterial surface (with AntiBac) | No                                                                                                                                           |
| Easy surface cleaning (CeramicPlus)  | No                                                                                                                                           |
| With slip resistance                 | No                                                                                                                                           |

#### TECHNICAL DRAWINGS