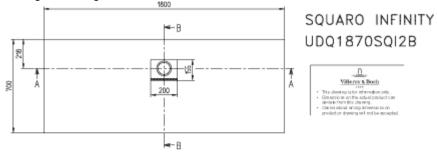

#### PRODUCT INFORMATION

| Article title                        | Villeroy & Boch Squaro Infinity<br>Rectangular shower tray, 1800 x<br>700 x 40 mm, anthracite                                                |
|--------------------------------------|----------------------------------------------------------------------------------------------------------------------------------------------|
| Article number                       | UDQ1870SQI2BV-1S                                                                                                                             |
| Assembly / Assembly type             | Surface-mounted, Corner installation, on left Corner installation, on right flush-fitting installation                                       |
| Assembly instructions                | Quaryl shower trays can be cut to size on site in accordance with the installation instructions; see pro.villeroy-boch for a detailed video. |
| Scope of delivery                    | 1x rectangular shower tray , $1x$ outlet cover in matching matt colour with chrome-plated strip                                              |
| Length in mm                         | 1800                                                                                                                                         |
| Width in mm                          | 700                                                                                                                                          |
| Height in mm                         | 40                                                                                                                                           |
| Interior depth                       | 15                                                                                                                                           |
| Collection                           | Squaro Infinity                                                                                                                              |
| Material                             | Quaryl®                                                                                                                                      |
| Colour name                          | anthracite                                                                                                                                   |
| Other material                       | Outlet cover: Acrylic                                                                                                                        |
| Other surfaces                       | Outlet cover: matt                                                                                                                           |
| Design Awards                        | iF Product Design Award 2016                                                                                                                 |
| Shape                                | Rectangle                                                                                                                                    |
| Colour designation                   | anthracite                                                                                                                                   |
| Other colour designations            | Outlet cover: anthracite                                                                                                                     |
| Antibacterial surface (with AntiBac) | No                                                                                                                                           |
| Easy surface cleaning (CeramicPlus)  | No                                                                                                                                           |
| With slip resistance                 | No                                                                                                                                           |

#### TECHNICAL DRAWINGS