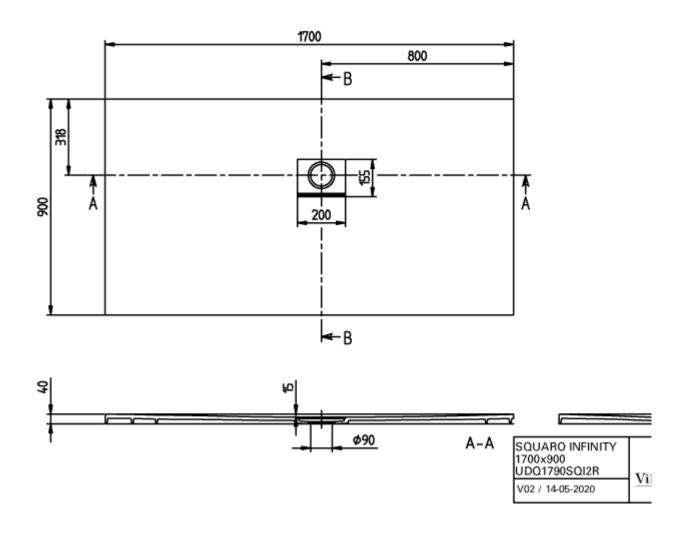

|
| Other colour designations            | Outlet cover: anthracite                                                                                                                     |
| Antibacterial surface (with AntiBac) | No                                                                                                                                           |
| Easy surface cleaning (CeramicPlus)  | No                                                                                                                                           |
| With slip resistance                 | No                                                                                                                                           |

#### TECHNICAL DRAWINGS

# UDQ1790SQI2RV-1S



### UDQ1790SQI2RV-1S