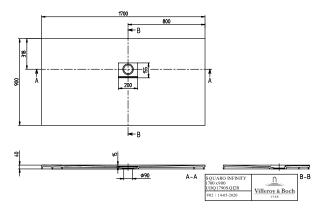

r colour designations            | Outlet cover: anthracite                                                                                                                     |
| Antibacterial surface (with AntiBac) | No                                                                                                                                           |
| Easy surface cleaning (CeramicPlus)  | No                                                                                                                                           |
| With slip resistance                 | No                                                                                                                                           |

#### TECHNICAL DRAWINGS

# UDQ1790SQI2RV-1S



### UDQ1790SQI2RV-1S