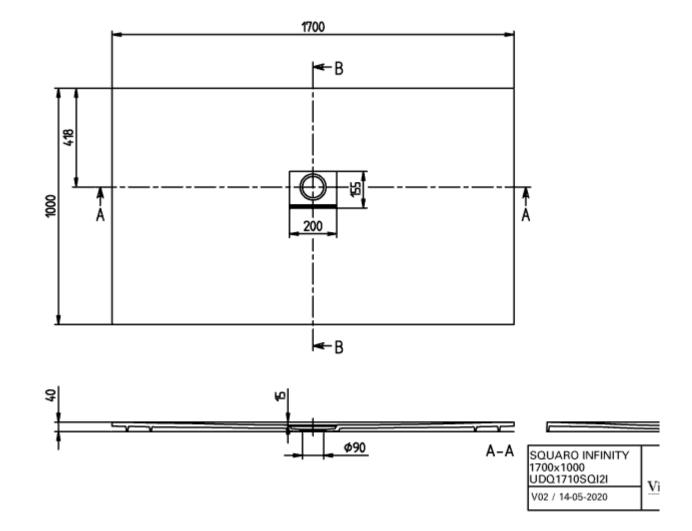

TECHNICAL DRAWINGS

UDQ1710SQI2IV-1S

## PRODUCT INFORMATION

| Article title                          | Villeroy & Boch Squaro Infinity<br>Rectangular shower tray, 1700 x<br>1000 x 40 mm, anthracite                                                           |
|----------------------------------------|----------------------------------------------------------------------------------------------------------------------------------------------------------|
| Article number                         | UDQ1710SQI2IV-1S                                                                                                                                         |
| Assembly / Assembly type               | Surface-mounted, flush-fitting installation                                                                                                              |
| Assembly instructions                  | Quaryl shower trays can be cut to<br>size on site in accordance with the<br>installation instructions; see<br>pro.villeroy-boch for a detailed<br>video. |
| Scope of delivery                      | 1 x rectangular shower tray , 1 x outlet cover in matching matt colour with chrome-plated strip                                                          |
| Length in mm                           | 1700                                                                                                                                                     |
| Width in mm                            | 1000                                                                                                                                                     |
| Height in mm                           | 40                                                                                                                                                       |
| Interior depth                         | 15                                                                                                                                                       |
| Collection                             | Squaro Infinity                                                                                                                                          |
| Material                               | Quaryl®                                                                                                                                                  |
| Colour name                            | anthracite                                                                                                                                               |
| Other material                         | Outlet cover: Acrylic                                                                                                                                    |
| Other surfaces                         | Outlet cover: matt                                                                                                                                       |
| Design Awards                          | iF Product Design Award 2016                                                                                                                             |
| Shape                                  | Rectangle                                                                                                                                                |
| Colour designation                     | anthracite                                                                                                                                               |
| Other colour designations              | Outlet cover: anthracite                                                                                                                                 |
| Antibacterial surface (with AntiBac)   | No                                                                                                                                                       |
| Easy surface cleaning<br>(CeramicPlus) | No                                                                                                                                                       |
| With slip resistance                   | No                                                                                                                                                       |