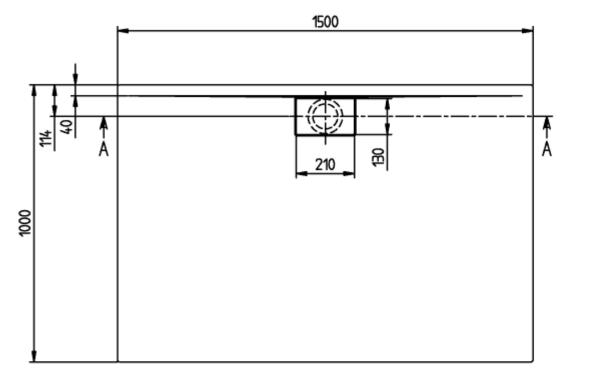

#### PRODUCT INFORMATION

| Article title                           | Villeroy & Boch Architectura<br>Rectangular shower tray, 1500 x<br>1000 x 15 mm, White Alpin                                                                                                                                                                                                                                                                                                                                                                                                                                  |
|-----------------------------------------|-------------------------------------------------------------------------------------------------------------------------------------------------------------------------------------------------------------------------------------------------------------------------------------------------------------------------------------------------------------------------------------------------------------------------------------------------------------------------------------------------------------------------------|
| Article number                          | UDA1510ARA215GV-01                                                                                                                                                                                                                                                                                                                                                                                                                                                                                                            |
| Assembly / Assembly type                | Surface-mounted, Corner<br>installation flush-fitting installation <br>Installation on a base                                                                                                                                                                                                                                                                                                                                                                                                                                 |
| Assembly instructions                   | With MetalRim and an edge height<br>of 15mm, we recommend the use of<br>a composite seal in accordance<br>with ETAG 022 on the floor<br>structure below the shower tray in<br>order to prevent any moisture from<br>penetrating the floor structure.,<br>From size 1400 x 900, two supports<br>(U82990000) are required. The<br>installation height of the shower tray<br>can be reduced by 30 mm if the<br>Viega outlet fitting art. no. 634 100<br>is used. Please note: this outlet<br>fitting does not conform to EN 274. |
| Scope of delivery                       | 1 x rectangular shower tray , 1 x<br>outlet cover in White Alpine (01), for<br>matt colours, outlet cover in<br>matching matt colours.                                                                                                                                                                                                                                                                                                                                                                                        |
| Length in mm                            | 1500                                                                                                                                                                                                                                                                                                                                                                                                                                                                                                                          |
| Width in mm                             | 1000                                                                                                                                                                                                                                                                                                                                                                                                                                                                                                                          |
| Height in mm                            | 15                                                                                                                                                                                                                                                                                                                                                                                                                                                                                                                            |
| Interior depth                          | 19                                                                                                                                                                                                                                                                                                                                                                                                                                                                                                                            |
| Collection                              | Architectura                                                                                                                                                                                                                                                                                                                                                                                                                                                                                                                  |
| Material                                | Acrylic                                                                                                                                                                                                                                                                                                                                                                                                                                                                                                                       |
| Colour name                             | White Alpin                                                                                                                                                                                                                                                                                                                                                                                                                                                                                                                   |
| Other material                          | Outlet cover: Acrylic                                                                                                                                                                                                                                                                                                                                                                                                                                                                                                         |
| Other surfaces                          | Outlet cover: glossy                                                                                                                                                                                                                                                                                                                                                                                                                                                                                                          |
| Shape                                   | Rectangle                                                                                                                                                                                                                                                                                                                                                                                                                                                                                                                     |
| Colour designation                      | White Alpin                                                                                                                                                                                                                                                                                                                                                                                                                                                                                                                   |
| Other colour designations               | Outlet cover: White Alpin                                                                                                                                                                                                                                                                                                                                                                                                                                                                                                     |
| Antibacterial surface (with<br>AntiBac) | No                                                                                                                                                                                                                                                                                                                                                                                                                                                                                                                            |
| Easy surface cleaning<br>(CeramicPlus)  | No                                                                                                                                                                                                                                                                                                                                                                                                                                                                                                                            |
| With slip resistance                    | Yes                                                                                                                                                                                                                                                                                                                                                                                                                                                                                                                           |

# TECHNICAL DRAWINGS

### UDA1510ARA215GV-01