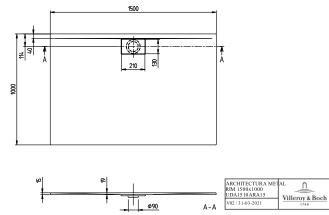

#### PRODUCT INFORMATION

| Article title                           | Villeroy & Boch Architectura<br>Rectangular shower tray, 1500 x<br>1000 x 15 mm, White Alpin                                                                                                                                                                                                                                                                                                                                                                                                                                  |
|-----------------------------------------|-------------------------------------------------------------------------------------------------------------------------------------------------------------------------------------------------------------------------------------------------------------------------------------------------------------------------------------------------------------------------------------------------------------------------------------------------------------------------------------------------------------------------------|
| Article number                          | UDA1510ARA215GV-01                                                                                                                                                                                                                                                                                                                                                                                                                                                                                                            |
| Assembly / Assembly type                | Surface-mounted, Corner<br>installation flush-fitting installation <br>Installation on a base                                                                                                                                                                                                                                                                                                                                                                                                                                 |
| Assembly instructions                   | With MetalRim and an edge height<br>of 15mm, we recommend the use of<br>a composite seal in accordance<br>with ETAG 022 on the floor<br>structure below the shower tray in<br>order to prevent any moisture from<br>penetrating the floor structure.,<br>From size 1400 x 900, two supports<br>(U82990000) are required. The<br>installation height of the shower tray<br>can be reduced by 30 mm if the<br>Viega outlet fitting art. no. 634 100<br>is used. Please note: this outlet<br>fitting does not conform to EN 274. |
| Scope of delivery                       | 1 x rectangular shower tray , 1 x<br>outlet cover in White Alpine (01), for<br>matt colours, outlet cover in<br>matching matt colours.                                                                                                                                                                                                                                                                                                                                                                                        |
| Length in mm                            | 1500                                                                                                                                                                                                                                                                                                                                                                                                                                                                                                                          |
| Width in mm                             | 1000                                                                                                                                                                                                                                                                                                                                                                                                                                                                                                                          |
| Height in mm                            | 15                                                                                                                                                                                                                                                                                                                                                                                                                                                                                                                            |
| Interior depth                          | 19                                                                                                                                                                                                                                                                                                                                                                                                                                                                                                                            |
| Collection                              | Architectura                                                                                                                                                                                                                                                                                                                                                                                                                                                                                                                  |
| Material                                | Acrylic                                                                                                                                                                                                                                                                                                                                                                                                                                                                                                                       |
| Colour name                             | White Alpin                                                                                                                                                                                                                                                                                                                                                                                                                                                                                                                   |
| Other material                          | Outlet cover: Acrylic                                                                                                                                                                                                                                                                                                                                                                                                                                                                                                         |
| Other surfaces                          | Outlet cover: glossy                                                                                                                                                                                                                                                                                                                                                                                                                                                                                                          |
| Shape                                   | Rectangle                                                                                                                                                                                                                                                                                                                                                                                                                                                                                                                     |
| Colour designation                      | White Alpin                                                                                                                                                                                                                                                                                                                                                                                                                                                                                                                   |
| Other colour designations               | Outlet cover: White Alpin                                                                                                                                                                                                                                                                                                                                                                                                                                                                                                     |
| Antibacterial surface (with<br>AntiBac) | No                                                                                                                                                                                                                                                                                                                                                                                                                                                                                                                            |
| Easy surface cleaning<br>(CeramicPlus)  | No                                                                                                                                                                                                                                                                                                                                                                                                                                                                                                                            |
| With slip resistance                    | Yes                                                                                                                                                                                                                                                                                                                                                                                                                                                                                                                           |

# TECHNICAL DRAWINGS

#### UDA1510ARA215GV-01