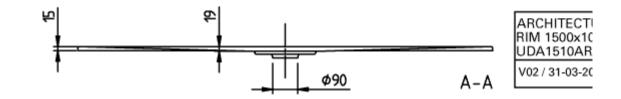

#### PRODUCT INFORMATION

| Article title                           | Villeroy & Boch Architectura<br>Rectangular shower tray, 1500 x<br>1000 x 15 mm, White Alpin                                                                                                                                                                                                                                                                                                                                                                                                                                  |
|-----------------------------------------|-------------------------------------------------------------------------------------------------------------------------------------------------------------------------------------------------------------------------------------------------------------------------------------------------------------------------------------------------------------------------------------------------------------------------------------------------------------------------------------------------------------------------------|
| Article number                          | UDA1510ARA215GV-01                                                                                                                                                                                                                                                                                                                                                                                                                                                                                                            |
| Assembly / Assembly type                | Surface-mounted, Corner<br>installation flush-fitting installation <br>Installation on a base                                                                                                                                                                                                                                                                                                                                                                                                                                 |
| Assembly instructions                   | With MetalRim and an edge height<br>of 15mm, we recommend the use of<br>a composite seal in accordance<br>with ETAG 022 on the floor<br>structure below the shower tray in<br>order to prevent any moisture from<br>penetrating the floor structure.,<br>From size 1400 x 900, two supports<br>(U82990000) are required. The<br>installation height of the shower tray<br>can be reduced by 30 mm if the<br>Viega outlet fitting art. no. 634 100<br>is used. Please note: this outlet<br>fitting does not conform to EN 274. |
| Scope of delivery                       | 1 x rectangular shower tray , 1 x<br>outlet cover in White Alpine (01), for<br>matt colours, outlet cover in<br>matching matt colours.                                                                                                                                                                                                                                                                                                                                                                                        |
| Length in mm                            | 1500                                                                                                                                                                                                                                                                                                                                                                                                                                                                                                                          |
| Width in mm                             | 1000                                                                                                                                                                                                                                                                                                                                                                                                                                                                                                                          |
| Height in mm                            | 15                                                                                                                                                                                                                                                                                                                                                                                                                                                                                                                            |
| Interior depth                          | 19                                                                                                                                                                                                                                                                                                                                                                                                                                                                                                                            |
| Collection                              | Architectura                                                                                                                                                                                                                                                                                                                                                                                                                                                                                                                  |
| Material                                | Acrylic                                                                                                                                                                                                                                                                                                                                                                                                                                                                                                                       |
| Colour name                             | White Alpin                                                                                                                                                                                                                                                                                                                                                                                                                                                                                                                   |
| Other material                          | Outlet cover: Acrylic                                                                                                                                                                                                                                                                                                                                                                                                                                                                                                         |
| Other surfaces                          | Outlet cover: glossy                                                                                                                                                                                                                                                                                                                                                                                                                                                                                                          |
| Shape                                   | Rectangle                                                                                                                                                                                                                                                                                                                                                                                                                                                                                                                     |
| Colour designation                      | White Alpin                                                                                                                                                                                                                                                                                                                                                                                                                                                                                                                   |
| Other colour designations               | Outlet cover: White Alpin                                                                                                                                                                                                                                                                                                                                                                                                                                                                                                     |
| Antibacterial surface (with<br>AntiBac) | No                                                                                                                                                                                                                                                                                                                                                                                                                                                                                                                            |
| Easy surface cleaning<br>(CeramicPlus)  | No                                                                                                                                                                                                                                                                                                                                                                                                                                                                                                                            |
| With slip resistance                    | Yes                                                                                                                                                                                                                                                                                                                                                                                                                                                                                                                           |

# TECHNICAL DRAWINGS

### UDA1510ARA215GV-01