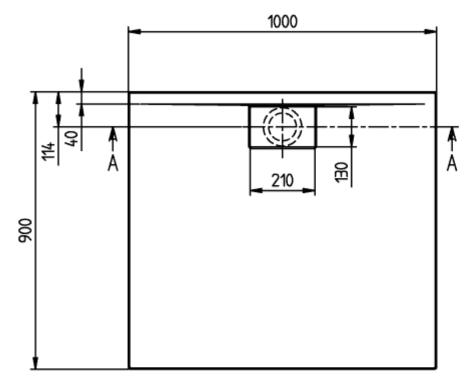

|
| Antibacterial surface (with AntiBac)   | No                                                                                                                                                                                                |
| Easy surface cleaning<br>(CeramicPlus) | No                                                                                                                                                                                                |
| With slip resistance                   | No                                                                                                                                                                                                |

## TECHNICAL DRAWINGS

### UDA1090ARA248V-3S





### UDA1090ARA248V-3S