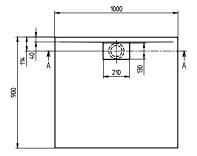

|
| Antibacterial surface (with AntiBac)   | No                                                                                                                                                                                                |
| Easy surface cleaning<br>(CeramicPlus) | No                                                                                                                                                                                                |
| With slip resistance                   | No                                                                                                                                                                                                |

## TECHNICAL DRAWINGS

### UDA1090ARA248V-3S





### UDA1090ARA248V-3S