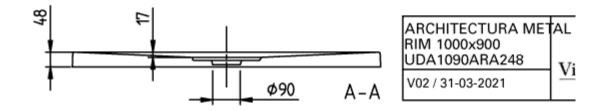

|
| Antibacterial surface (with AntiBac)   | No                                                                                                                                                                                                |
| Easy surface cleaning<br>(CeramicPlus) | No                                                                                                                                                                                                |
| With slip resistance                   | No                                                                                                                                                                                                |

## TECHNICAL DRAWINGS

### UDA1090ARA248V-3S





### UDA1090ARA248V-3S