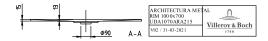

## PRODUCT INFORMATION

| Article title                        | Villeroy & Boch Architectura<br>Rectangular shower tray, 1000 x<br>700 x 15 mm, White Alpin                                                                                                                                                                                                                                                                                                                               |
|--------------------------------------|---------------------------------------------------------------------------------------------------------------------------------------------------------------------------------------------------------------------------------------------------------------------------------------------------------------------------------------------------------------------------------------------------------------------------|
| Article number                       | UDA1070ARA215GV-01                                                                                                                                                                                                                                                                                                                                                                                                        |
| Assembly / Assembly type             | Surface-mounted, Corner installation  Installation   Installation on a base                                                                                                                                                                                                                                                                                                                                               |
| Assembly instructions                | With MetalRim and an edge height of 15mm, we recommend the use of a composite seal in accordance with ETAG 022 on the floor structure below the shower tray in order to prevent any moisture from penetrating the floor structure., The installation height of the shower tray can be reduced by 30 mm if the Viega outlet fitting art. no. 634 100 is used. Please note: this outlet fitting does not conform to EN 274. |
| Scope of delivery                    | 1 x rectangular shower tray , 1 x outlet cover in White Alpine (01), for matt colours, outlet cover in matching matt colours.                                                                                                                                                                                                                                                                                             |
| Length in mm                         | 1000                                                                                                                                                                                                                                                                                                                                                                                                                      |
| Width in mm                          | 700                                                                                                                                                                                                                                                                                                                                                                                                                       |
| Height in mm                         | 15                                                                                                                                                                                                                                                                                                                                                                                                                        |
| Interior depth                       | 13                                                                                                                                                                                                                                                                                                                                                                                                                        |
| Collection                           | Architectura                                                                                                                                                                                                                                                                                                                                                                                                              |
| Material                             | Acrylic                                                                                                                                                                                                                                                                                                                                                                                                                   |
| Colour name                          | White Alpin                                                                                                                                                                                                                                                                                                                                                                                                               |
| Other material                       | Outlet cover: Acrylic                                                                                                                                                                                                                                                                                                                                                                                                     |
| Other surfaces                       | Outlet cover: glossy                                                                                                                                                                                                                                                                                                                                                                                                      |
| Shape                                | Rectangle                                                                                                                                                                                                                                                                                                                                                                                                                 |
| Colour designation                   | White Alpin                                                                                                                                                                                                                                                                                                                                                                                                               |
| Other colour designations            | Outlet cover: White Alpin                                                                                                                                                                                                                                                                                                                                                                                                 |
| Antibacterial surface (with AntiBac) | No                                                                                                                                                                                                                                                                                                                                                                                                                        |
| Easy surface cleaning (CeramicPlus)  | No                                                                                                                                                                                                                                                                                                                                                                                                                        |
| With slip resistance                 | Yes                                                                                                                                                                                                                                                                                                                                                                                                                       |

# TECHNICAL DRAWINGS

# UDA1070ARA215GV-01