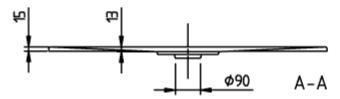

## PRODUCT INFORMATION

| Article title                        | Villeroy & Boch Architectura<br>Rectangular shower tray, 1000 x<br>700 x 15 mm, White Alpin                                                                                                                                                                                                                                                                                                                               |
|--------------------------------------|---------------------------------------------------------------------------------------------------------------------------------------------------------------------------------------------------------------------------------------------------------------------------------------------------------------------------------------------------------------------------------------------------------------------------|
| Article number                       | UDA1070ARA215GV-01                                                                                                                                                                                                                                                                                                                                                                                                        |
| Assembly / Assembly type             | Surface-mounted, Corner installation  Installation   Installation on a base                                                                                                                                                                                                                                                                                                                                               |
| Assembly instructions                | With MetalRim and an edge height of 15mm, we recommend the use of a composite seal in accordance with ETAG 022 on the floor structure below the shower tray in order to prevent any moisture from penetrating the floor structure., The installation height of the shower tray can be reduced by 30 mm if the Viega outlet fitting art. no. 634 100 is used. Please note: this outlet fitting does not conform to EN 274. |
| Scope of delivery                    | 1 x rectangular shower tray , 1 x outlet cover in White Alpine (01), for matt colours, outlet cover in matching matt colours.                                                                                                                                                                                                                                                                                             |
| Length in mm                         | 1000                                                                                                                                                                                                                                                                                                                                                                                                                      |
| Width in mm                          | 700                                                                                                                                                                                                                                                                                                                                                                                                                       |
| Height in mm                         | 15                                                                                                                                                                                                                                                                                                                                                                                                                        |
| Interior depth                       | 13                                                                                                                                                                                                                                                                                                                                                                                                                        |
| Collection                           | Architectura                                                                                                                                                                                                                                                                                                                                                                                                              |
| Material                             | Acrylic                                                                                                                                                                                                                                                                                                                                                                                                                   |
| Colour name                          | White Alpin                                                                                                                                                                                                                                                                                                                                                                                                               |
| Other material                       | Outlet cover: Acrylic                                                                                                                                                                                                                                                                                                                                                                                                     |
| Other surfaces                       | Outlet cover: glossy                                                                                                                                                                                                                                                                                                                                                                                                      |
| Shape                                | Rectangle                                                                                                                                                                                                                                                                                                                                                                                                                 |
| Colour designation                   | White Alpin                                                                                                                                                                                                                                                                                                                                                                                                               |
| Other colour designations            | Outlet cover: White Alpin                                                                                                                                                                                                                                                                                                                                                                                                 |
| Antibacterial surface (with AntiBac) | No                                                                                                                                                                                                                                                                                                                                                                                                                        |
| Easy surface cleaning (CeramicPlus)  | No                                                                                                                                                                                                                                                                                                                                                                                                                        |
| With slip resistance                 | Yes                                                                                                                                                                                                                                                                                                                                                                                                                       |

# TECHNICAL DRAWINGS

# UDA1070ARA215GV-01