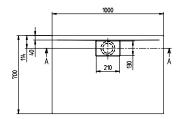

## PRODUCT INFORMATION

| Article title                        | Villeroy & Boch Architectura<br>Rectangular shower tray, 1000 x<br>700 x 15 mm, White Alpin                                                                                                                                                                                                                                                                                                                               |
|--------------------------------------|---------------------------------------------------------------------------------------------------------------------------------------------------------------------------------------------------------------------------------------------------------------------------------------------------------------------------------------------------------------------------------------------------------------------------|
| Article number                       | UDA1070ARA215GV-01                                                                                                                                                                                                                                                                                                                                                                                                        |
| Assembly / Assembly type             | Surface-mounted, Corner installation  Installation   Installation on a base                                                                                                                                                                                                                                                                                                                                               |
| Assembly instructions                | With MetalRim and an edge height of 15mm, we recommend the use of a composite seal in accordance with ETAG 022 on the floor structure below the shower tray in order to prevent any moisture from penetrating the floor structure., The installation height of the shower tray can be reduced by 30 mm if the Viega outlet fitting art. no. 634 100 is used. Please note: this outlet fitting does not conform to EN 274. |
| Scope of delivery                    | 1 x rectangular shower tray , 1 x outlet cover in White Alpine (01), for matt colours, outlet cover in matching matt colours.                                                                                                                                                                                                                                                                                             |
| Length in mm                         | 1000                                                                                                                                                                                                                                                                                                                                                                                                                      |
| Width in mm                          | 700                                                                                                                                                                                                                                                                                                                                                                                                                       |
| Height in mm                         | 15                                                                                                                                                                                                                                                                                                                                                                                                                        |
| Interior depth                       | 13                                                                                                                                                                                                                                                                                                                                                                                                                        |
| Collection                           | Architectura                                                                                                                                                                                                                                                                                                                                                                                                              |
| Material                             | Acrylic                                                                                                                                                                                                                                                                                                                                                                                                                   |
| Colour name                          | White Alpin                                                                                                                                                                                                                                                                                                                                                                                                               |
| Other material                       | Outlet cover: Acrylic                                                                                                                                                                                                                                                                                                                                                                                                     |
| Other surfaces                       | Outlet cover: glossy                                                                                                                                                                                                                                                                                                                                                                                                      |
| Shape                                | Rectangle                                                                                                                                                                                                                                                                                                                                                                                                                 |
| Colour designation                   | White Alpin                                                                                                                                                                                                                                                                                                                                                                                                               |
| Other colour designations            | Outlet cover: White Alpin                                                                                                                                                                                                                                                                                                                                                                                                 |
| Antibacterial surface (with AntiBac) | No                                                                                                                                                                                                                                                                                                                                                                                                                        |
| Easy surface cleaning (CeramicPlus)  | No                                                                                                                                                                                                                                                                                                                                                                                                                        |
| With slip resistance                 | Yes                                                                                                                                                                                                                                                                                                                                                                                                                       |

# TECHNICAL DRAWINGS

# UDA1070ARA215GV-01