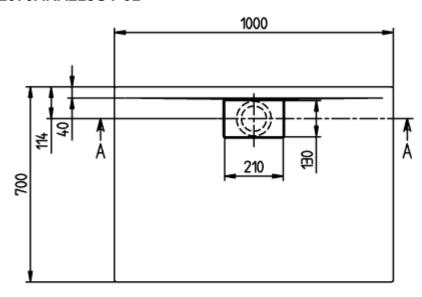

## PRODUCT INFORMATION

| Article title                        | Villeroy & Boch Architectura<br>Rectangular shower tray, 1000 x<br>700 x 15 mm, White Alpin                                                                                                                                                                                                                                                                                                                               |
|--------------------------------------|---------------------------------------------------------------------------------------------------------------------------------------------------------------------------------------------------------------------------------------------------------------------------------------------------------------------------------------------------------------------------------------------------------------------------|
| Article number                       | UDA1070ARA215GV-01                                                                                                                                                                                                                                                                                                                                                                                                        |
| Assembly / Assembly type             | Surface-mounted, Corner installation  Installation   Installation on a base                                                                                                                                                                                                                                                                                                                                               |
| Assembly instructions                | With MetalRim and an edge height of 15mm, we recommend the use of a composite seal in accordance with ETAG 022 on the floor structure below the shower tray in order to prevent any moisture from penetrating the floor structure., The installation height of the shower tray can be reduced by 30 mm if the Viega outlet fitting art. no. 634 100 is used. Please note: this outlet fitting does not conform to EN 274. |
| Scope of delivery                    | 1 x rectangular shower tray , 1 x outlet cover in White Alpine (01), for matt colours, outlet cover in matching matt colours.                                                                                                                                                                                                                                                                                             |
| Length in mm                         | 1000                                                                                                                                                                                                                                                                                                                                                                                                                      |
| Width in mm                          | 700                                                                                                                                                                                                                                                                                                                                                                                                                       |
| Height in mm                         | 15                                                                                                                                                                                                                                                                                                                                                                                                                        |
| Interior depth                       | 13                                                                                                                                                                                                                                                                                                                                                                                                                        |
| Collection                           | Architectura                                                                                                                                                                                                                                                                                                                                                                                                              |
| Material                             | Acrylic                                                                                                                                                                                                                                                                                                                                                                                                                   |
| Colour name                          | White Alpin                                                                                                                                                                                                                                                                                                                                                                                                               |
| Other material                       | Outlet cover: Acrylic                                                                                                                                                                                                                                                                                                                                                                                                     |
| Other surfaces                       | Outlet cover: glossy                                                                                                                                                                                                                                                                                                                                                                                                      |
| Shape                                | Rectangle                                                                                                                                                                                                                                                                                                                                                                                                                 |
| Colour designation                   | White Alpin                                                                                                                                                                                                                                                                                                                                                                                                               |
| Other colour designations            | Outlet cover: White Alpin                                                                                                                                                                                                                                                                                                                                                                                                 |
| Antibacterial surface (with AntiBac) | No                                                                                                                                                                                                                                                                                                                                                                                                                        |
| Easy surface cleaning (CeramicPlus)  | No                                                                                                                                                                                                                                                                                                                                                                                                                        |
| With slip resistance                 | Yes                                                                                                                                                                                                                                                                                                                                                                                                                       |

# TECHNICAL DRAWINGS

# UDA1070ARA215GV-01