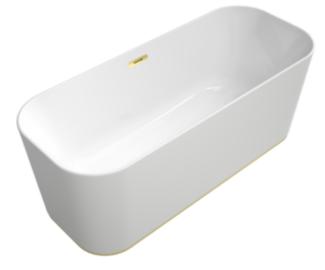

## PRODUCT INFORMATION

| Article title             | Villeroy & Boch Finion Free-<br>standing bath ColourOnDemand,<br>1700 x 700 mm, White Alpin |
|---------------------------|---------------------------------------------------------------------------------------------|
| Article number            | UBQ177FIN7A3BCV201                                                                          |
| Assembly / Assembly type  | freestanding                                                                                |
| Scope of delivery         | 1x free-standing bath , $1x$ push-to-open valve $1x$ overflow                               |
| Length in mm              | 1700                                                                                        |
| Width in mm               | 700                                                                                         |
| Height in mm              | 620                                                                                         |
| Interior depth            | 480                                                                                         |
| Collection                | Finion                                                                                      |
| Material                  | Quaryl®                                                                                     |
| Colour name               | White Alpin                                                                                 |
| Other material            | Waste/overflow combination: Plastic Outlet cover: Plastic                                   |
| Other surfaces            | Waste/overflow combination: glossy, Outlet cover: glossy                                    |
| With overflow             | Yes                                                                                         |
| Number of people          | 2                                                                                           |
| Design Awards             | iF Product Design Award 2017                                                                |
| Shape                     | Free-standing                                                                               |
| Colour designation        | White Alpin                                                                                 |
| Other colour designations | Waste/overflow combination: Gold, Outlet cover: Gold                                        |
| With slip resistance      | No                                                                                          |
| Outlet / outlet           | central outlet                                                                              |
| Interior form             | rectangular                                                                                 |
| SilentFlow                | No                                                                                          |