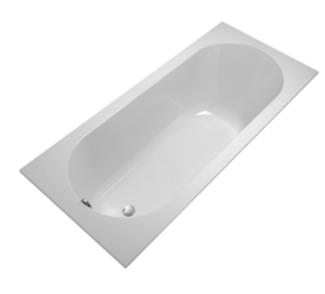

## OBERON RECTANGULAR BATH RECTANGLE

## PRODUCT INFORMATION

| Article title            | Villeroy & Boch Oberon<br>Rectangular bath, 1700 x 750 mm,<br>White Alpin                         |
|--------------------------|---------------------------------------------------------------------------------------------------|
| Article number           | UBQ1700BE2V-01                                                                                    |
| Assembly / Assembly type | built-in installation                                                                             |
| Scope of delivery        | 1 x rectangular bath , 2 x bath<br>support frame (self-adhesive),<br>adjustable from 130 - 180 mm |
| Length in mm             | 1700                                                                                              |
| Width in mm              | 750                                                                                               |
| Height in mm             | 475                                                                                               |
| Interior depth           | 450                                                                                               |
| Collection               | Oberon                                                                                            |
| Material                 | Quaryl®                                                                                           |
| Colour name              | White Alpin                                                                                       |
| With overflow            | Yes                                                                                               |
| Number of people         | 1                                                                                                 |
| Shape                    | Rectangle                                                                                         |
| Colour designation       | White Alpin                                                                                       |
| With slip resistance     | No                                                                                                |
| Outlet / outlet          | outlet at the foot end                                                                            |
| Interior form            | oval                                                                                              |
| SilentFlow               | No                                                                                                |