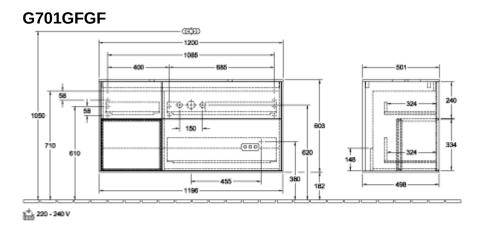

|
| Surface of body Material shelf element Surface of shelf unit Material cover panel Shape Colour designation                                  | MDF Paint MDF Paint MDF Angular Glossy White Lacquer                                                                                                                        |
| Surface of body Material shelf element Surface of shelf unit Material cover panel Shape Colour designation Colour designation of shelf unit | MDF Paint MDF Paint MDF Angular Glossy White Lacquer Glossy White Lacquer                                                                                                   |

## TECHNICAL DRAWINGS