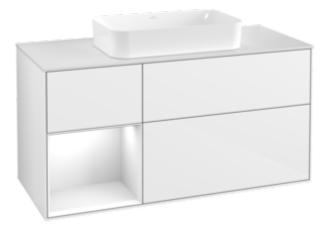

## PRODUCT INFORMATION

| Article title                                                                                                                               | Villeroy & Boch Finion Vanity unit,<br>with lighting, 3 pull-out<br>compartments, 1200 x 603 x 501<br>mm, Glossy White Lacquer / Glossy<br>White Lacquer / Glass White Matt |
|---------------------------------------------------------------------------------------------------------------------------------------------|-----------------------------------------------------------------------------------------------------------------------------------------------------------------------------|
| Article number                                                                                                                              | G701GFGF                                                                                                                                                                    |
| Assembly / Assembly type                                                                                                                    | wall-mounted                                                                                                                                                                |
| Type of opening                                                                                                                             | 3 pull-out compartments                                                                                                                                                     |
| Equipment                                                                                                                                   | 1 x wide glass drawer divider , 3 x<br>narrow glass drawer divider 1 x<br>accessory box S 1 x accessory box<br>M 3 x pull-out compartment with<br>non-slip mat              |
| Scope of delivery                                                                                                                           | 1x vanity unit , $1x$ fastening set                                                                                                                                         |
| Position of washbasin                                                                                                                       | washbasin on the middle                                                                                                                                                     |
| Furniture with tap hole                                                                                                                     | without drilled tap holes                                                                                                                                                   |
| Position of shelf unit                                                                                                                      | left                                                                                                                                                                        |
| Depth in mm                                                                                                                                 | 501                                                                                                                                                                         |
| Width in mm                                                                                                                                 | 1200                                                                                                                                                                        |
| Height in mm                                                                                                                                | 603                                                                                                                                                                         |
| Collection                                                                                                                                  | Finion                                                                                                                                                                      |
| Suitable for                                                                                                                                | selected surface-mounted washbasins                                                                                                                                         |
| Function                                                                                                                                    | <ul><li>with SoftClosing</li><li>with lighting</li><li>with push-to-open function</li></ul>                                                                                 |
| Material front                                                                                                                              | MDF                                                                                                                                                                         |
| Surface of front                                                                                                                            | <b>.</b>                                                                                                                                                                    |
| Material body                                                                                                                               | Paint                                                                                                                                                                       |
| Malenai bouy                                                                                                                                | MDF                                                                                                                                                                         |
| Surface of body                                                                                                                             |                                                                                                                                                                             |
| -                                                                                                                                           | MDF                                                                                                                                                                         |
| Surface of body                                                                                                                             | MDF<br>Paint                                                                                                                                                                |
| Surface of body<br>Material shelf element                                                                                                   | MDF Paint MDF                                                                                                                                                               |
| Surface of body  Material shelf element  Surface of shelf unit                                                                              | MDF Paint MDF Paint                                                                                                                                                         |
| Surface of body Material shelf element Surface of shelf unit Material cover panel                                                           | MDF Paint MDF Paint MDF                                                                                                                                                     |
| Surface of body  Material shelf element  Surface of shelf unit  Material cover panel  Shape                                                 | MDF Paint MDF Paint MDF Angular                                                                                                                                             |
| Surface of body Material shelf element Surface of shelf unit Material cover panel Shape Colour designation                                  | MDF Paint MDF Paint MDF Angular Glossy White Lacquer                                                                                                                        |
| Surface of body Material shelf element Surface of shelf unit Material cover panel Shape Colour designation Colour designation of shelf unit | MDF Paint MDF Paint MDF Angular Glossy White Lacquer Glossy White Lacquer                                                                                                   |