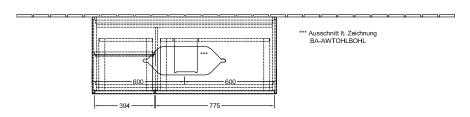

|
| Surface of body Material shelf element Surface of shelf unit Material cover panel Shape Colour designation                                  | MDF Paint MDF Paint MDF Angular Glossy White Lacquer                                                                                                                        |
| Surface of body Material shelf element Surface of shelf unit Material cover panel Shape Colour designation Colour designation of shelf unit | MDF Paint MDF Paint MDF Angular Glossy White Lacquer Glossy White Lacquer                                                                                                   |

## TECHNICAL DRAWINGS