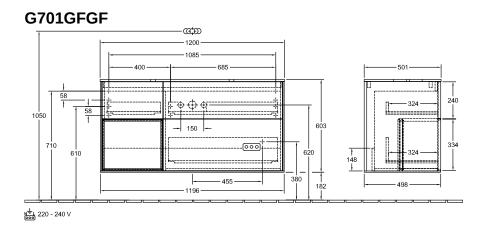

|
| Surface of body Material shelf element Surface of shelf unit Material cover panel Shape Colour designation                                  | MDF Paint MDF Paint MDF Angular Glossy White Lacquer                                                                                                                        |
| Surface of body Material shelf element Surface of shelf unit Material cover panel Shape Colour designation Colour designation of shelf unit | MDF Paint MDF Paint MDF Angular Glossy White Lacquer Glossy White Lacquer                                                                                                   |

## TECHNICAL DRAWINGS