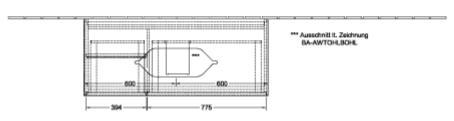

|
| Surface of body Material shelf element Surface of shelf unit Material cover panel Shape Colour designation                                  | MDF Paint MDF Paint MDF Angular Glossy White Lacquer                                                                                                                        |
| Surface of body Material shelf element Surface of shelf unit Material cover panel Shape Colour designation Colour designation of shelf unit | MDF Paint MDF Paint MDF Angular Glossy White Lacquer Glossy White Lacquer                                                                                                   |

## TECHNICAL DRAWINGS