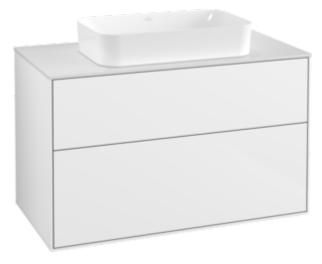

## PRODUCT INFORMATION

| Article title                     | Villeroy & Boch Finion Vanity unit,<br>with lighting, 2 pull-out<br>compartments, 1000 x 603 x 501<br>mm, Glossy White Lacquer / Glass<br>White Matt |
|-----------------------------------|------------------------------------------------------------------------------------------------------------------------------------------------------|
| Article number                    | G64100GF                                                                                                                                             |
| Assembly / Assembly type          | wall-mounted                                                                                                                                         |
| Type of opening                   | 2 pull-out compartments                                                                                                                              |
| Equipment                         | 1 x wide glass drawer divider , 2 x pull-out compartment with non-slip mat 3 x narrow glass drawer divider 1 x accessory box S 1 x accessory box M   |
| Scope of delivery                 | 1 x vanity unit , 1 x fastening set                                                                                                                  |
| Position of washbasin             | washbasin on the middle                                                                                                                              |
| Furniture with tap hole           | without drilled tap holes                                                                                                                            |
| Position of shelf unit            | without                                                                                                                                              |
| Depth in mm                       | 501                                                                                                                                                  |
| Width in mm                       | 1000                                                                                                                                                 |
| Height in mm                      | 603                                                                                                                                                  |
| Collection                        | Finion                                                                                                                                               |
| Suitable for                      | selected surface-mounted washbasins                                                                                                                  |
| Function                          | <ul><li>with SoftClosing</li><li>with lighting</li><li>with push-to-open function</li></ul>                                                          |
| Material front                    | MDF                                                                                                                                                  |
| Surface of front                  | Paint                                                                                                                                                |
| Material body                     | MDF                                                                                                                                                  |
| Surface of body                   | Paint                                                                                                                                                |
| Material cover panel              | MDF                                                                                                                                                  |
| Shape                             | Angular                                                                                                                                              |
| Colour designation                | Glossy White Lacquer                                                                                                                                 |
| Colour designation of cover panel | Glass White Matt                                                                                                                                     |
| With lighting                     | Yes                                                                                                                                                  |
| Smart home compatible             | No                                                                                                                                                   |