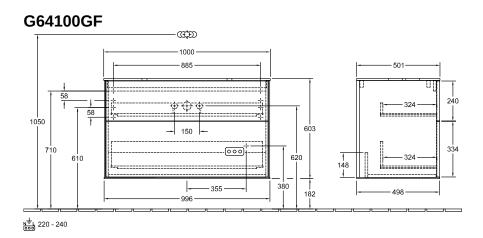

|
| Colour designation                | Glossy White Lacquer                                                                                                                                 |
| Colour designation of cover panel | Glass White Matt                                                                                                                                     |
| With lighting                     | Yes                                                                                                                                                  |
| Smart home compatible             | No                                                                                                                                                   |

## TECHNICAL DRAWINGS