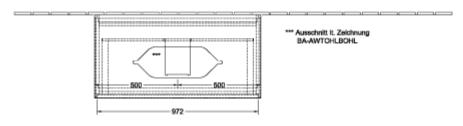

|
| Colour designation                | Glossy White Lacquer                                                                                                                                 |
| Colour designation of cover panel | Glass White Matt                                                                                                                                     |
| With lighting                     | Yes                                                                                                                                                  |
| Smart home compatible             | No                                                                                                                                                   |

## TECHNICAL DRAWINGS