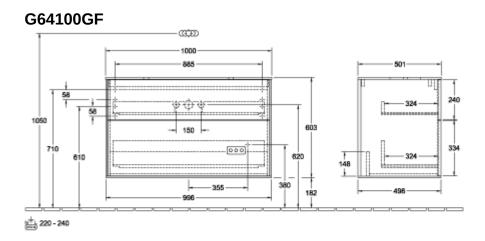

|
| Colour designation                | Glossy White Lacquer                                                                                                                                 |
| Colour designation of cover panel | Glass White Matt                                                                                                                                     |
| With lighting                     | Yes                                                                                                                                                  |
| Smart home compatible             | No                                                                                                                                                   |

## TECHNICAL DRAWINGS