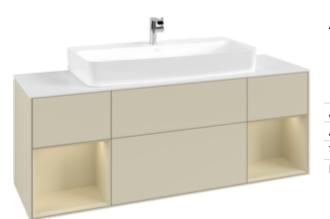

## PRODUCT INFORMATION

| Article title                     | Villeroy & Boch Finion Vanity unit,<br>with lighting, 4 pull-out<br>compartments, 1600 x 603 x 501<br>mm, Silk Grey Matt Lacquer / Silk<br>Grey Matt Lacquer / Glass White<br>Matt |
|-----------------------------------|------------------------------------------------------------------------------------------------------------------------------------------------------------------------------------|
| Article number                    | G211HJHJ                                                                                                                                                                           |
| Assembly / Assembly type          | wall-mounted                                                                                                                                                                       |
| Type of opening                   | 4 pull-out compartments                                                                                                                                                            |
| Equipment                         | 1 x wide glass drawer divider , 3 x<br>narrow glass drawer divider 1 x<br>accessory box S 1 x accessory box<br>M 4 x pull-out compartment with<br>non-slip mat                     |
| Scope of delivery                 | 1 x vanity unit , 1 x fastening set                                                                                                                                                |
| Position of washbasin             | washbasin on the middle                                                                                                                                                            |
| Position of shelf unit            | left and right                                                                                                                                                                     |
| Depth in mm                       | 501                                                                                                                                                                                |
| Width in mm                       | 1600                                                                                                                                                                               |
| Height in mm                      | 603                                                                                                                                                                                |
| Collection                        | Finion                                                                                                                                                                             |
| Suitable for                      | selected washbasins                                                                                                                                                                |
| Function                          | <ul> <li>with SoftClosing</li> <li>with lighting</li> <li>with push-to-open function</li> </ul>                                                                                    |
| Material front                    | MDF                                                                                                                                                                                |
| Surface of front                  | Paint                                                                                                                                                                              |
| Material body                     | MDF                                                                                                                                                                                |
| Surface of body                   | Paint                                                                                                                                                                              |
| Material shelf element            | MDF                                                                                                                                                                                |
| Surface of shelf unit             | Paint                                                                                                                                                                              |
| Material cover panel              | MDF                                                                                                                                                                                |
| Shape                             | Angular                                                                                                                                                                            |
| Colour designation                | Silk Grey Matt Lacquer                                                                                                                                                             |
| Colour designation of shelf unit  | Silk Grey Matt Lacquer                                                                                                                                                             |
| Colour designation of cover panel | Glass White Matt                                                                                                                                                                   |
| With lighting                     | Yes                                                                                                                                                                                |
| Smart home compatible             | No                                                                                                                                                                                 |