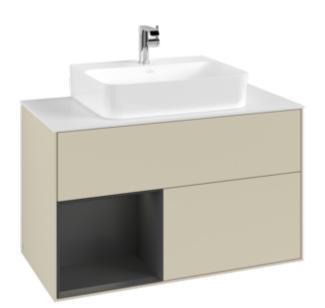

## PRODUCT INFORMATION

| Article title                     | Villeroy & Boch Finion Vanity unit,<br>with lighting, 2 pull-out<br>compartments, 1000 x 603 x 501<br>mm, Silk Grey Matt Lacquer / Silk<br>Grey Matt Lacquer / Glass White<br>Matt |
|-----------------------------------|------------------------------------------------------------------------------------------------------------------------------------------------------------------------------------|
| Article number                    | G111HJHJ                                                                                                                                                                           |
| Assembly / Assembly type          | wall-mounted                                                                                                                                                                       |
| Type of opening                   | 2 pull-out compartments                                                                                                                                                            |
| Equipment                         | 1 x wide glass drawer divider , 2 x<br>pull-out compartment with non-slip<br>mat 3 x narrow glass drawer divider<br>1 x accessory box S 1 x accessory<br>box M                     |
| Scope of delivery                 | 1 x vanity unit , 1 x fastening set                                                                                                                                                |
| Position of washbasin             | washbasin on the middle                                                                                                                                                            |
| Position of shelf unit            | left                                                                                                                                                                               |
| Depth in mm                       | 501                                                                                                                                                                                |
| Width in mm                       | 1000                                                                                                                                                                               |
| Height in mm                      | 603                                                                                                                                                                                |
| Collection                        | Finion                                                                                                                                                                             |
| Suitable for                      | selected washbasins                                                                                                                                                                |
| Function                          | <ul><li>with SoftClosing</li><li>with lighting</li><li>with push-to-open function</li></ul>                                                                                        |
| Material front                    | MDF                                                                                                                                                                                |
| Surface of front                  | Paint                                                                                                                                                                              |
| Material body                     | MDF                                                                                                                                                                                |
| Surface of body                   | Paint                                                                                                                                                                              |
| Material shelf element            | MDF                                                                                                                                                                                |
| Surface of shelf unit             | Paint                                                                                                                                                                              |
| Material cover panel              | MDF                                                                                                                                                                                |
| Shape                             | Angular                                                                                                                                                                            |
| Colour designation                | Silk Grey Matt Lacquer                                                                                                                                                             |
| Colour designation of shelf unit  | Silk Grey Matt Lacquer                                                                                                                                                             |
| Colour designation of cover panel | Glass White Matt                                                                                                                                                                   |
| With lighting                     | Yes                                                                                                                                                                                |
| Smart home compatible             | No                                                                                                                                                                                 |