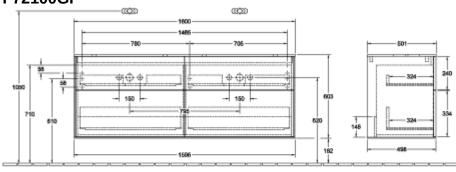

| Glossy White Lacquer                                                                                                                                           |
| Colour designation of cover panel | Glass White Matt                                                                                                                                               |
| With lighting                     | No                                                                                                                                                             |
| Smart home compatible             | No                                                                                                                                                             |

# TECHNICAL DRAWINGS

#### F72100GF





#### F72100GF