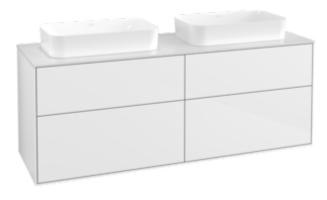

# PRODUCT INFORMATION

| Article title                     | Villeroy & Boch Finion Vanity unit, 4 pull-out compartments, 1600 x 603 x 501 mm, Glossy White Lacquer / Glass White Matt                                      |
|-----------------------------------|----------------------------------------------------------------------------------------------------------------------------------------------------------------|
| Article number                    | F72100GF                                                                                                                                                       |
| Assembly / Assembly type          | wall-mounted                                                                                                                                                   |
| Type of opening                   | 4 pull-out compartments                                                                                                                                        |
| Equipment                         | 2 x wide glass drawer divider , 6 x<br>narrow glass drawer divider 2 x<br>accessory box S 2 x accessory box<br>M 4 x pull-out compartment with<br>non-slip mat |
| Scope of delivery                 | 1x vanity unit , $1x$ fastening set                                                                                                                            |
| Position of washbasin             | for 2 washbasins                                                                                                                                               |
| Furniture with tap hole           | without drilled tap holes                                                                                                                                      |
| Position of shelf unit            | without                                                                                                                                                        |
| Depth in mm                       | 501                                                                                                                                                            |
| Width in mm                       | 1600                                                                                                                                                           |
| Height in mm                      | 603                                                                                                                                                            |
| Collection                        | Finion                                                                                                                                                         |
| Suitable for                      | selected surface-mounted washbasins                                                                                                                            |
| Function                          | <ul><li>with SoftClosing</li><li>with push-to-open function</li></ul>                                                                                          |
| Material front                    | MDF                                                                                                                                                            |
| Surface of front                  | Paint                                                                                                                                                          |
| Material body                     | MDF                                                                                                                                                            |
| Surface of body                   | Paint                                                                                                                                                          |
| Material cover panel              | MDF                                                                                                                                                            |
| Shape                             | Angular                                                                                                                                                        |
| Colour designation                | Glossy White Lacquer                                                                                                                                           |
| Colour designation of cover panel | Glass White Matt                                                                                                                                               |
| With lighting                     | No                                                                                                                                                             |
| Smart home compatible             | No                                                                                                                                                             |