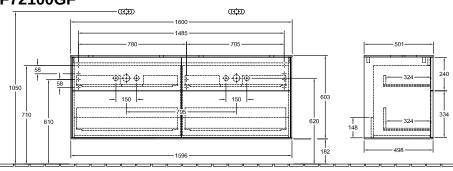

cquer                                                                                                                                           |
| Colour designation of cover panel | Glass White Matt                                                                                                                                               |
| With lighting                     | No                                                                                                                                                             |
| Smart home compatible             | No                                                                                                                                                             |

# TECHNICAL DRAWINGS

#### F72100GF





#### F72100GF