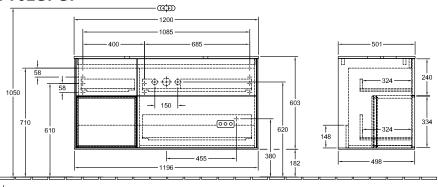

|
| Colour designation of cover panel | Glass White Matt                                                                                                                                                            |
| With lighting                     | Yes                                                                                                                                                                         |
| Smart home compatible             | No                                                                                                                                                                          |

## TECHNICAL DRAWINGS

#### F701GFGF





#### F701GFGF



<u>N</u>≟l 220 - 240 V



\*\*\* Ausschnitt It. Zeichnung BA-AWTOHLB \_