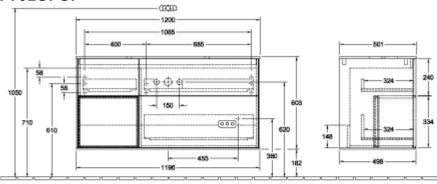

|
| Colour designation of cover panel | Glass White Matt                                                                                                                                                            |
| With lighting                     | Yes                                                                                                                                                                         |
| Smart home compatible             | No                                                                                                                                                                          |

## TECHNICAL DRAWINGS

#### F701GFGF





#### F701GFGF



<u>N</u>≟l 220 - 240 V



\*\*\* Ausschnitt It. Zeichnung BA-AWTOHLB \_