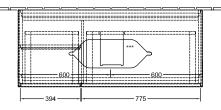

## TECHNICAL DRAWINGS

#### F701GFGF

#### F701GFGF

<u>N</u>≟l 220 - 240 V

\*\*\* Ausschnitt It. Zeichnung BA-AWTOHLB \_