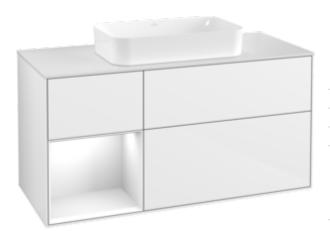

# PRODUCT INFORMATION

| Article title                     | Villeroy & Boch Finion Vanity unit,<br>with lighting, 3 pull-out<br>compartments, 1200 x 603 x 501<br>mm, Glossy White Lacquer / Glossy<br>White Lacquer / Glass White Matt |
|-----------------------------------|-----------------------------------------------------------------------------------------------------------------------------------------------------------------------------|
| Article number                    | F701GFGF                                                                                                                                                                    |
| Assembly / Assembly type          | wall-mounted                                                                                                                                                                |
| Type of opening                   | 3 pull-out compartments                                                                                                                                                     |
| Equipment                         | 1 x wide glass drawer divider , 3 x<br>narrow glass drawer divider 1 x<br>accessory box S 1 x accessory box<br>M 3 x pull-out compartment with<br>non-slip mat              |
| Scope of delivery                 | $1 	ext{ x vanity unit}$ , $1 	ext{ x fastening set}$                                                                                                                       |
| Position of washbasin             | washbasin on the middle                                                                                                                                                     |
| Furniture with tap hole           | without drilled tap holes                                                                                                                                                   |
| Position of shelf unit            | left                                                                                                                                                                        |
| Depth in mm                       | 501                                                                                                                                                                         |
| Width in mm                       | 1200                                                                                                                                                                        |
| Height in mm                      | 603                                                                                                                                                                         |
| Collection                        | Finion                                                                                                                                                                      |
| Suitable for                      | selected surface-mounted washbasins                                                                                                                                         |
| Function                          | <ul> <li>with SoftClosing</li> <li>with lighting</li> <li>with push-to-open function</li> </ul>                                                                             |
| Material front                    | MDF                                                                                                                                                                         |
| Surface of front                  | Paint                                                                                                                                                                       |
| Material body                     | MDF                                                                                                                                                                         |
| Surface of body                   | Paint                                                                                                                                                                       |
| Material shelf element            | MDF                                                                                                                                                                         |
| Surface of shelf unit             | Paint                                                                                                                                                                       |
| Material cover panel              | MDF                                                                                                                                                                         |
| Shape                             | Angular                                                                                                                                                                     |
| Colour designation                | Glossy White Lacquer                                                                                                                                                        |
| Colour designation of shelf unit  | Glossy White Lacquer                                                                                                                                                        |
| Colour designation of cover panel | Glass White Matt                                                                                                                                                            |
| With lighting                     | Yes                                                                                                                                                                         |
| Smart home compatible             | No                                                                                                                                                                          |