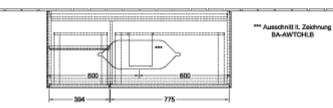

#### F701GFGF

<u>N</u>≟l 220 - 240 V

\*\*\* Ausschnitt It. Zeichnung BA-AWTOHLB \_