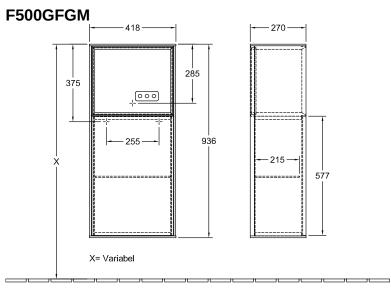

## TECHNICAL DRAWINGS

## PRODUCT INFORMATION

| Article title                                                                                                                                            | Villeroy & Boch Finion Side cabinet,<br>with lighting, 1 door, 418 x 936 x<br>270 mm, Olive Matt Lacquer /<br>Glossy White Lacquer |
|----------------------------------------------------------------------------------------------------------------------------------------------------------|------------------------------------------------------------------------------------------------------------------------------------|
| Article number                                                                                                                                           | F500GFGM                                                                                                                           |
| Assembly / Assembly type                                                                                                                                 | wall-mounted                                                                                                                       |
| Type of opening                                                                                                                                          | 1 door                                                                                                                             |
| Door hinge                                                                                                                                               | hinges on left                                                                                                                     |
| Equipment                                                                                                                                                | 1 x door , 1 x glass shelf                                                                                                         |
| Scope of delivery                                                                                                                                        | 1x side cabinet , $1x$ fastening set                                                                                               |
| Position of shelf unit                                                                                                                                   | top                                                                                                                                |
| Depth in mm                                                                                                                                              | 270                                                                                                                                |
| Width in mm                                                                                                                                              | 418                                                                                                                                |
| Height in mm                                                                                                                                             | 936                                                                                                                                |
| Collection                                                                                                                                               | Finion                                                                                                                             |
| Function                                                                                                                                                 |                                                                                                                                    |
| Function                                                                                                                                                 | <ul><li>with SoftClosing</li><li>with lighting</li><li>with push-to-open function</li></ul>                                        |
| Material front                                                                                                                                           | with lighting                                                                                                                      |
|                                                                                                                                                          | <ul><li>with lighting</li><li>with push-to-open function</li></ul>                                                                 |
| Material front                                                                                                                                           | <ul><li>with lighting</li><li>with push-to-open function</li><li>MDF</li></ul>                                                     |
| Material front<br>Surface of front                                                                                                                       | with lighting     with push-to-open function  MDF Paint                                                                            |
| Material front<br>Surface of front<br>Material body                                                                                                      | with lighting     with push-to-open function  MDF Paint MDF                                                                        |
| Material front<br>Surface of front<br>Material body<br>Surface of body                                                                                   | <ul> <li>with lighting</li> <li>with push-to-open function</li> </ul> MDF Paint MDF Paint                                          |
| Material front<br>Surface of front<br>Material body<br>Surface of body<br>Material shelf element                                                         | <ul> <li>with lighting</li> <li>with push-to-open function</li> </ul> MDF Paint MDF Paint MDF                                      |
| Material front<br>Surface of front<br>Material body<br>Surface of body<br>Material shelf element<br>Surface of shelf unit                                | <ul> <li>with lighting</li> <li>with push-to-open function</li> </ul> MDF Paint MDF Paint MDF Paint MDF Paint                      |
| Material front<br>Surface of front<br>Material body<br>Surface of body<br>Material shelf element<br>Surface of shelf unit<br>Shape                       | <ul> <li>with lighting</li> <li>with push-to-open function</li> </ul> MDF Paint MDF Paint MDF Paint Angular                        |
| Material front<br>Surface of front<br>Material body<br>Surface of body<br>Material shelf element<br>Surface of shelf unit<br>Shape<br>Colour designation | <ul> <li>with lighting</li> <li>with push-to-open function</li> </ul> MDF Paint MDF Paint MDF Paint Angular Olive Matt Lacquer     |