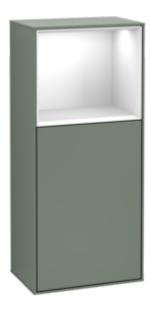

## PRODUCT INFORMATION

| Article title                                                                                                                                            | Villeroy & Boch Finion Side cabinet,<br>with lighting, 1 door, 418 x 936 x<br>270 mm, Olive Matt Lacquer /<br>Glossy White Lacquer |
|----------------------------------------------------------------------------------------------------------------------------------------------------------|------------------------------------------------------------------------------------------------------------------------------------|
| Article number                                                                                                                                           | F500GFGM                                                                                                                           |
| Assembly / Assembly type                                                                                                                                 | wall-mounted                                                                                                                       |
| Type of opening                                                                                                                                          | 1 door                                                                                                                             |
| Door hinge                                                                                                                                               | hinges on left                                                                                                                     |
| Equipment                                                                                                                                                | 1 x door , 1 x glass shelf                                                                                                         |
| Scope of delivery                                                                                                                                        | 1x side cabinet , $1x$ fastening set                                                                                               |
| Position of shelf unit                                                                                                                                   | top                                                                                                                                |
| Depth in mm                                                                                                                                              | 270                                                                                                                                |
| Width in mm                                                                                                                                              | 418                                                                                                                                |
| Height in mm                                                                                                                                             | 936                                                                                                                                |
| Collection                                                                                                                                               | Finion                                                                                                                             |
| Function                                                                                                                                                 |                                                                                                                                    |
| Function                                                                                                                                                 | <ul><li>with SoftClosing</li><li>with lighting</li><li>with push-to-open function</li></ul>                                        |
| Material front                                                                                                                                           | with lighting                                                                                                                      |
|                                                                                                                                                          | <ul><li>with lighting</li><li>with push-to-open function</li></ul>                                                                 |
| Material front                                                                                                                                           | <ul><li>with lighting</li><li>with push-to-open function</li><li>MDF</li></ul>                                                     |
| Material front<br>Surface of front                                                                                                                       | with lighting     with push-to-open function  MDF Paint                                                                            |
| Material front<br>Surface of front<br>Material body                                                                                                      | with lighting     with push-to-open function  MDF Paint MDF                                                                        |
| Material front<br>Surface of front<br>Material body<br>Surface of body                                                                                   | <ul> <li>with lighting</li> <li>with push-to-open function</li> </ul> MDF Paint MDF Paint                                          |
| Material front<br>Surface of front<br>Material body<br>Surface of body<br>Material shelf element                                                         | <ul> <li>with lighting</li> <li>with push-to-open function</li> </ul> MDF Paint MDF Paint MDF                                      |
| Material front<br>Surface of front<br>Material body<br>Surface of body<br>Material shelf element<br>Surface of shelf unit                                | <ul> <li>with lighting</li> <li>with push-to-open function</li> </ul> MDF Paint MDF Paint MDF Paint MDF Paint                      |
| Material front<br>Surface of front<br>Material body<br>Surface of body<br>Material shelf element<br>Surface of shelf unit<br>Shape                       | <ul> <li>with lighting</li> <li>with push-to-open function</li> </ul> MDF Paint MDF Paint MDF Paint Angular                        |
| Material front<br>Surface of front<br>Material body<br>Surface of body<br>Material shelf element<br>Surface of shelf unit<br>Shape<br>Colour designation | <ul> <li>with lighting</li> <li>with push-to-open function</li> </ul> MDF Paint MDF Paint MDF Paint Angular Olive Matt Lacquer     |