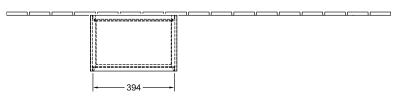

Surface of shelf unit                                | <ul> <li>with lighting</li> <li>with push-to-open function</li> </ul> MDF Paint MDF Paint MDF Paint MDF Paint                      |
| Material front<br>Surface of front<br>Material body<br>Surface of body<br>Material shelf element<br>Surface of shelf unit<br>Shape                       | <ul> <li>with lighting</li> <li>with push-to-open function</li> </ul> MDF Paint MDF Paint MDF Paint Angular                        |
| Material front<br>Surface of front<br>Material body<br>Surface of body<br>Material shelf element<br>Surface of shelf unit<br>Shape<br>Colour designation | <ul> <li>with lighting</li> <li>with push-to-open function</li> </ul> MDF Paint MDF Paint MDF Paint Angular Olive Matt Lacquer     |

## TECHNICAL DRAWINGS