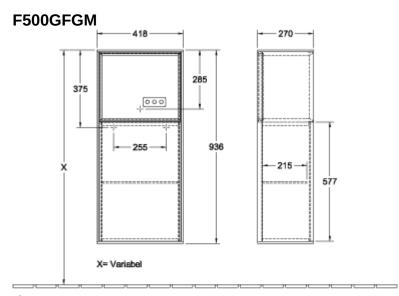

## TECHNICAL DRAWINGS

## PRODUCT INFORMATION

| Article title                                                                                                                                            | Villeroy & Boch Finion Side cabinet,<br>with lighting, 1 door, 418 x 936 x<br>270 mm, Olive Matt Lacquer /<br>Glossy White Lacquer |
|----------------------------------------------------------------------------------------------------------------------------------------------------------|------------------------------------------------------------------------------------------------------------------------------------|
| Article number                                                                                                                                           | F500GFGM                                                                                                                           |
| Assembly / Assembly type                                                                                                                                 | wall-mounted                                                                                                                       |
| Type of opening                                                                                                                                          | 1 door                                                                                                                             |
| Door hinge                                                                                                                                               | hinges on left                                                                                                                     |
| Equipment                                                                                                                                                | 1 x door , 1 x glass shelf                                                                                                         |
| Scope of delivery                                                                                                                                        | 1x side cabinet , $1x$ fastening set                                                                                               |
| Position of shelf unit                                                                                                                                   | top                                                                                                                                |
| Depth in mm                                                                                                                                              | 270                                                                                                                                |
| Width in mm                                                                                                                                              | 418                                                                                                                                |
| Height in mm                                                                                                                                             | 936                                                                                                                                |
| Collection                                                                                                                                               | Finion                                                                                                                             |
| Function                                                                                                                                                 |                                                                                                                                    |
| Function                                                                                                                                                 | <ul><li>with SoftClosing</li><li>with lighting</li><li>with push-to-open function</li></ul>                                        |
| Material front                                                                                                                                           | with lighting                                                                                                                      |
|                                                                                                                                                          | <ul><li>with lighting</li><li>with push-to-open function</li></ul>                                                                 |
| Material front                                                                                                                                           | <ul><li>with lighting</li><li>with push-to-open function</li><li>MDF</li></ul>                                                     |
| Material front<br>Surface of front                                                                                                                       | with lighting     with push-to-open function  MDF Paint                                                                            |
| Material front<br>Surface of front<br>Material body                                                                                                      | with lighting     with push-to-open function  MDF Paint MDF                                                                        |
| Material front<br>Surface of front<br>Material body<br>Surface of body                                                                                   | <ul> <li>with lighting</li> <li>with push-to-open function</li> </ul> MDF Paint MDF Paint                                          |
| Material front<br>Surface of front<br>Material body<br>Surface of body<br>Material shelf element                                                         | <ul> <li>with lighting</li> <li>with push-to-open function</li> </ul> MDF Paint MDF Paint MDF                                      |
| Material front<br>Surface of front<br>Material body<br>Surface of body<br>Material shelf element<br>Surface of shelf unit                                | <ul> <li>with lighting</li> <li>with push-to-open function</li> </ul> MDF Paint MDF Paint MDF Paint MDF Paint                      |
| Material front<br>Surface of front<br>Material body<br>Surface of body<br>Material shelf element<br>Surface of shelf unit<br>Shape                       | <ul> <li>with lighting</li> <li>with push-to-open function</li> </ul> MDF Paint MDF Paint MDF Paint Angular                        |
| Material front<br>Surface of front<br>Material body<br>Surface of body<br>Material shelf element<br>Surface of shelf unit<br>Shape<br>Colour designation | <ul> <li>with lighting</li> <li>with push-to-open function</li> </ul> MDF Paint MDF Paint MDF Paint Angular Olive Matt Lacquer     |