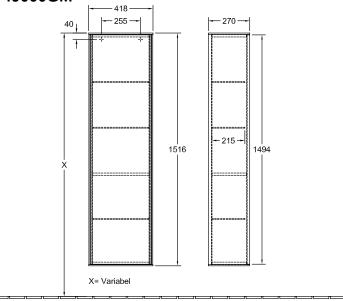

## PRODUCT INFORMATION

| Article title                    | Villeroy & Boch Finion Tall cabinet,<br>1 door, 418 x 1516 x 270 mm, Olive<br>Matt Lacquer |
|----------------------------------|--------------------------------------------------------------------------------------------|
| Article number                   | F49000GM                                                                                   |
| Assembly / Assembly type         | wall-mounted                                                                               |
| Type of opening                  | 1 door                                                                                     |
| Door hinge                       | hinges on right                                                                            |
| Equipment                        | 1 x fixed shelf , 1 x door 3 x glass shelf                                                 |
| Scope of delivery                | $1 \times \text{tall cabinet}$ , $1 \times \text{fastening set}$                           |
| Position of shelf unit           | without                                                                                    |
| Depth in mm                      | 270                                                                                        |
| Width in mm                      | 418                                                                                        |
| Height in mm                     | 1516                                                                                       |
| Collection                       | Finion                                                                                     |
| Function                         | <ul><li>with SoftClosing</li><li>with push-to-open function</li></ul>                      |
| Material front                   | MDF                                                                                        |
| Surface of front                 | Paint                                                                                      |
| Material body                    | MDF                                                                                        |
| Surface of body                  | Paint                                                                                      |
| Shape                            | Angular                                                                                    |
|                                  |                                                                                            |
| Colour designation               | Olive Matt Lacquer                                                                         |
| Colour designation With lighting | Olive Matt Lacquer<br>No                                                                   |

## TECHNICAL DRAWINGS

## F49000GM