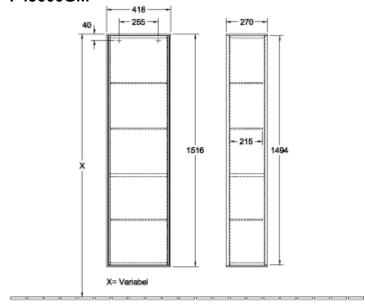

## TECHNICAL DRAWINGS

## PRODUCT INFORMATION

| Article title                    | Villeroy & Boch Finion Tall cabinet,<br>1 door, 418 x 1516 x 270 mm, Olive<br>Matt Lacquer |
|----------------------------------|--------------------------------------------------------------------------------------------|
| Article number                   | F49000GM                                                                                   |
| Assembly / Assembly type         | wall-mounted                                                                               |
| Type of opening                  | 1 door                                                                                     |
| Door hinge                       | hinges on right                                                                            |
| Equipment                        | 1 x fixed shelf , 1 x door 3 x glass shelf                                                 |
| Scope of delivery                | $1 \times \text{tall cabinet}$ , $1 \times \text{fastening set}$                           |
| Position of shelf unit           | without                                                                                    |
| Depth in mm                      | 270                                                                                        |
| Width in mm                      | 418                                                                                        |
| Height in mm                     | 1516                                                                                       |
| Collection                       | Finion                                                                                     |
| Function                         | <ul><li>with SoftClosing</li><li>with push-to-open function</li></ul>                      |
| Material front                   | MDF                                                                                        |
| Surface of front                 | Paint                                                                                      |
| Material body                    | MDF                                                                                        |
| Surface of body                  | Paint                                                                                      |
| Shape                            | Angular                                                                                    |
|                                  |                                                                                            |
| Colour designation               | Olive Matt Lacquer                                                                         |
| Colour designation With lighting | Olive Matt Lacquer<br>No                                                                   |