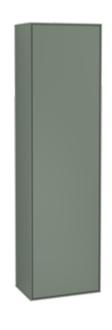

## PRODUCT INFORMATION

| Article title                    | Villeroy & Boch Finion Tall cabinet,<br>1 door, 418 x 1516 x 270 mm, Olive<br>Matt Lacquer |
|----------------------------------|--------------------------------------------------------------------------------------------|
| Article number                   | F49000GM                                                                                   |
| Assembly / Assembly type         | wall-mounted                                                                               |
| Type of opening                  | 1 door                                                                                     |
| Door hinge                       | hinges on right                                                                            |
| Equipment                        | 1 x fixed shelf , 1 x door 3 x glass shelf                                                 |
| Scope of delivery                | $1 \times \text{tall cabinet}$ , $1 \times \text{fastening set}$                           |
| Position of shelf unit           | without                                                                                    |
| Depth in mm                      | 270                                                                                        |
| Width in mm                      | 418                                                                                        |
| Height in mm                     | 1516                                                                                       |
| Collection                       | Finion                                                                                     |
| Function                         | <ul><li>with SoftClosing</li><li>with push-to-open function</li></ul>                      |
| Material front                   | MDF                                                                                        |
| Surface of front                 | Paint                                                                                      |
| Material body                    | MDF                                                                                        |
| Surface of body                  | Paint                                                                                      |
| Shape                            | Angular                                                                                    |
|                                  |                                                                                            |
| Colour designation               | Olive Matt Lacquer                                                                         |
| Colour designation With lighting | Olive Matt Lacquer<br>No                                                                   |