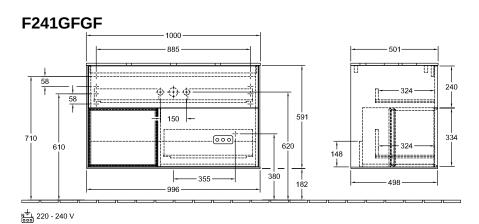

## TECHNICAL DRAWINGS

## PRODUCT INFORMATION

| Article title                     | Villeroy & Boch Finion Vanity unit,<br>with lighting, 2 pull-out<br>compartments, 1000 x 603 x 501<br>mm, Glossy White Lacquer / Glossy<br>White Lacquer / Glass White Matt |
|-----------------------------------|-----------------------------------------------------------------------------------------------------------------------------------------------------------------------------|
| Article number                    | F241GFGF                                                                                                                                                                    |
| Assembly / Assembly type          | wall-mounted                                                                                                                                                                |
| Type of opening                   | 2 pull-out compartments                                                                                                                                                     |
| Equipment                         | 1 x wide glass drawer divider , 2 x pull-out compartment with non-slip mat 3 x narrow glass drawer divider 1 x accessory box S 1 x accessory box M                          |
| Scope of delivery                 | $1 \times \text{ vanity unit }, 1 \times \text{ fastening set}$                                                                                                             |
| Position of washbasin             | washbasin on the middle                                                                                                                                                     |
| Furniture with tap hole           | with drilled tap holes                                                                                                                                                      |
| Position of shelf unit            | left                                                                                                                                                                        |
| Depth in mm                       | 501                                                                                                                                                                         |
| Width in mm                       | 1000                                                                                                                                                                        |
| Height in mm                      | 603                                                                                                                                                                         |
| Collection                        | Finion                                                                                                                                                                      |
| Suitable for                      | selected surface-mounted washbasins                                                                                                                                         |
| Function                          | <ul><li>with SoftClosing</li><li>with lighting</li><li>with push-to-open function</li></ul>                                                                                 |
| Material front                    | MDF                                                                                                                                                                         |
| Surface of front                  | Paint                                                                                                                                                                       |
| Material body                     | MDF                                                                                                                                                                         |
| Surface of body                   | Paint                                                                                                                                                                       |
| Material shelf element            | MDF                                                                                                                                                                         |
| Surface of shelf unit             | Paint                                                                                                                                                                       |
| Material cover panel              | MDF                                                                                                                                                                         |
| Shape                             | Angular                                                                                                                                                                     |
| Colour designation                | Glossy White Lacquer                                                                                                                                                        |
| Colour designation of shelf unit  | Glossy White Lacquer                                                                                                                                                        |
| Colour designation of cover panel | Glass White Matt                                                                                                                                                            |
| With lighting                     | Yes                                                                                                                                                                         |
| Smart home compatible             | No                                                                                                                                                                          |