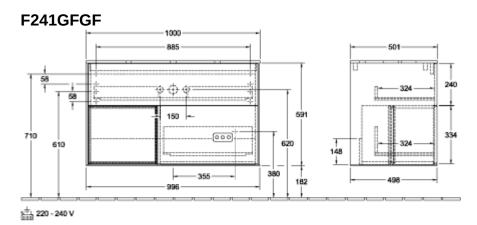

## TECHNICAL DRAWINGS

## PRODUCT INFORMATION

| Article title                     | Villeroy & Boch Finion Vanity unit,<br>with lighting, 2 pull-out<br>compartments, 1000 x 603 x 501<br>mm, Glossy White Lacquer / Glossy<br>White Lacquer / Glass White Matt |
|-----------------------------------|-----------------------------------------------------------------------------------------------------------------------------------------------------------------------------|
| Article number                    | F241GFGF                                                                                                                                                                    |
| Assembly / Assembly type          | wall-mounted                                                                                                                                                                |
| Type of opening                   | 2 pull-out compartments                                                                                                                                                     |
| Equipment                         | 1 x wide glass drawer divider , 2 x pull-out compartment with non-slip mat 3 x narrow glass drawer divider 1 x accessory box S 1 x accessory box M                          |
| Scope of delivery                 | $1 \times \text{ vanity unit }, 1 \times \text{ fastening set}$                                                                                                             |
| Position of washbasin             | washbasin on the middle                                                                                                                                                     |
| Furniture with tap hole           | with drilled tap holes                                                                                                                                                      |
| Position of shelf unit            | left                                                                                                                                                                        |
| Depth in mm                       | 501                                                                                                                                                                         |
| Width in mm                       | 1000                                                                                                                                                                        |
| Height in mm                      | 603                                                                                                                                                                         |
| Collection                        | Finion                                                                                                                                                                      |
| Suitable for                      | selected surface-mounted washbasins                                                                                                                                         |
| Function                          | <ul><li>with SoftClosing</li><li>with lighting</li><li>with push-to-open function</li></ul>                                                                                 |
| Material front                    | MDF                                                                                                                                                                         |
| Surface of front                  | Paint                                                                                                                                                                       |
| Material body                     | MDF                                                                                                                                                                         |
| Surface of body                   | Paint                                                                                                                                                                       |
| Material shelf element            | MDF                                                                                                                                                                         |
| Surface of shelf unit             | Paint                                                                                                                                                                       |
| Material cover panel              | MDF                                                                                                                                                                         |
| Shape                             | Angular                                                                                                                                                                     |
| Colour designation                | Glossy White Lacquer                                                                                                                                                        |
| Colour designation of shelf unit  | Glossy White Lacquer                                                                                                                                                        |
| Colour designation of cover panel | Glass White Matt                                                                                                                                                            |
| With lighting                     | Yes                                                                                                                                                                         |
| Smart home compatible             | No                                                                                                                                                                          |