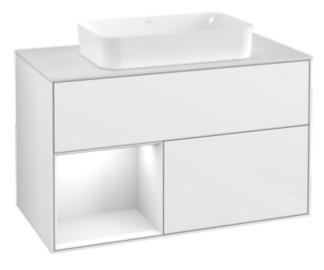

## PRODUCT INFORMATION

| Article title                     | Villeroy & Boch Finion Vanity unit,<br>with lighting, 2 pull-out<br>compartments, 1000 x 603 x 501<br>mm, Glossy White Lacquer / Glossy<br>White Lacquer / Glass White Matt |
|-----------------------------------|-----------------------------------------------------------------------------------------------------------------------------------------------------------------------------|
| Article number                    | F241GFGF                                                                                                                                                                    |
| Assembly / Assembly type          | wall-mounted                                                                                                                                                                |
| Type of opening                   | 2 pull-out compartments                                                                                                                                                     |
| Equipment                         | 1 x wide glass drawer divider , 2 x pull-out compartment with non-slip mat 3 x narrow glass drawer divider 1 x accessory box S 1 x accessory box M                          |
| Scope of delivery                 | $1 \times \text{ vanity unit }, 1 \times \text{ fastening set}$                                                                                                             |
| Position of washbasin             | washbasin on the middle                                                                                                                                                     |
| Furniture with tap hole           | with drilled tap holes                                                                                                                                                      |
| Position of shelf unit            | left                                                                                                                                                                        |
| Depth in mm                       | 501                                                                                                                                                                         |
| Width in mm                       | 1000                                                                                                                                                                        |
| Height in mm                      | 603                                                                                                                                                                         |
| Collection                        | Finion                                                                                                                                                                      |
| Suitable for                      | selected surface-mounted washbasins                                                                                                                                         |
| Function                          | <ul><li>with SoftClosing</li><li>with lighting</li><li>with push-to-open function</li></ul>                                                                                 |
| Material front                    | MDF                                                                                                                                                                         |
| Surface of front                  | Paint                                                                                                                                                                       |
| Material body                     | MDF                                                                                                                                                                         |
| Surface of body                   | Paint                                                                                                                                                                       |
| Material shelf element            | MDF                                                                                                                                                                         |
| Surface of shelf unit             | Paint                                                                                                                                                                       |
| Material cover panel              | MDF                                                                                                                                                                         |
| Shape                             | Angular                                                                                                                                                                     |
| Colour designation                | Glossy White Lacquer                                                                                                                                                        |
| Colour designation of shelf unit  | Glossy White Lacquer                                                                                                                                                        |
| Colour designation of cover panel | Glass White Matt                                                                                                                                                            |
| With lighting                     | Yes                                                                                                                                                                         |
| Smart home compatible             | No                                                                                                                                                                          |