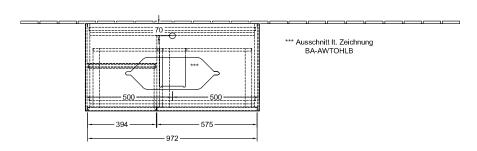

|
| Colour designation of cover panel | Glass White Matt                                                                                                                                                            |
| With lighting                     | Yes                                                                                                                                                                         |
| Smart home compatible             | No                                                                                                                                                                          |

## TECHNICAL DRAWINGS