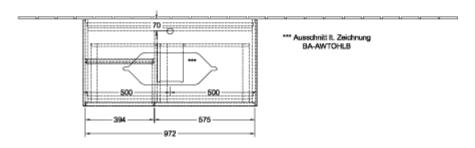

|
| Colour designation of cover panel | Glass White Matt                                                                                                                                                            |
| With lighting                     | Yes                                                                                                                                                                         |
| Smart home compatible             | No                                                                                                                                                                          |

## TECHNICAL DRAWINGS