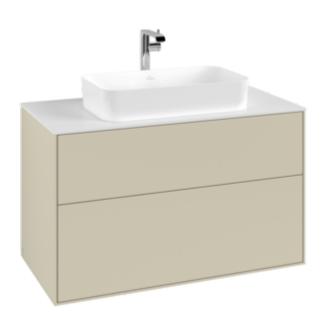

## PRODUCT INFORMATION

| Article title                     | Villeroy & Boch Finion Vanity unit, 2<br>pull-out compartments, 1000 x 603<br>x 501 mm, Silk Grey Matt Lacquer /<br>Glass White Matt                           |
|-----------------------------------|----------------------------------------------------------------------------------------------------------------------------------------------------------------|
| Article number                    | F23100HJ                                                                                                                                                       |
| Assembly / Assembly type          | wall-mounted                                                                                                                                                   |
| Type of opening                   | 2 pull-out compartments                                                                                                                                        |
| Equipment                         | 1 x wide glass drawer divider , 2 x<br>pull-out compartment with non-slip<br>mat 3 x narrow glass drawer divider<br>1 x accessory box S 1 x accessory<br>box M |
| Scope of delivery                 | $1 \times vanity unit$ , $1 \times fastening set$                                                                                                              |
| Position of washbasin             | washbasin on the middle                                                                                                                                        |
| Furniture with tap hole           | with drilled tap holes                                                                                                                                         |
| Position of shelf unit            | without                                                                                                                                                        |
| Depth in mm                       | 501                                                                                                                                                            |
| Width in mm                       | 1000                                                                                                                                                           |
| Height in mm                      | 603                                                                                                                                                            |
| Collection                        | Finion                                                                                                                                                         |
| Suitable for                      | selected surface-mounted washbasins                                                                                                                            |
| Function                          | <ul><li>with SoftClosing</li><li>with push-to-open function</li></ul>                                                                                          |
| Material front                    | MDF                                                                                                                                                            |
| Surface of front                  | Paint                                                                                                                                                          |
| Material body                     | MDF                                                                                                                                                            |
| Surface of body                   | Paint                                                                                                                                                          |
| Material cover panel              | MDF                                                                                                                                                            |
| Shape                             | Angular                                                                                                                                                        |
| Colour designation                | Silk Grey Matt Lacquer                                                                                                                                         |
| Colour designation of cover panel | Glass White Matt                                                                                                                                               |
| With lighting                     | No                                                                                                                                                             |
| Smart home compatible             | No                                                                                                                                                             |