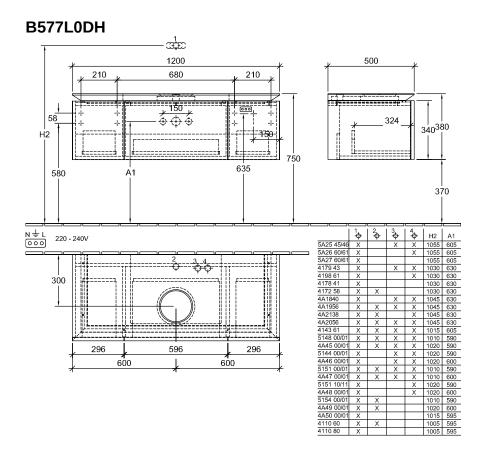

## B577L0DH

## PRODUCT INFORMATION

| Article title                     | Villeroy & Boch Legato Vanity unit,<br>with lighting, 3 pull-out<br>compartments, 1200 x 380 x 500<br>mm, Glossy White / Glossy White   |
|-----------------------------------|-----------------------------------------------------------------------------------------------------------------------------------------|
| Article number                    | B577L0DH                                                                                                                                |
| Assembly / Assembly type          | wall-mounted                                                                                                                            |
| Type of opening                   | 3 pull-out compartments                                                                                                                 |
| Equipment                         | 1 x wide glass drawer divider , 2 x<br>narrow glass drawer divider 1 x<br>accessory box L 3 x pull-out<br>compartment with non-slip mat |
| Scope of delivery                 | $1 \times \text{vanity unit}$ , $1 \times \text{fastening set}$                                                                         |
| Position of washbasin             | washbasin on the middle                                                                                                                 |
| Furniture with tap hole           | Tap hole pre-drilled at the factory                                                                                                     |
| Depth in mm                       | 500                                                                                                                                     |
| Width in mm                       | 1200                                                                                                                                    |
| Height in mm                      | 380                                                                                                                                     |
| Collection                        | Legato                                                                                                                                  |
| Suitable for                      | selected surface-mounted washbasins                                                                                                     |
| Function                          | <ul><li>with SoftClosing</li><li>with lighting</li></ul>                                                                                |
| Material front                    | MDF                                                                                                                                     |
| Surface of front                  | Acrylic film                                                                                                                            |
| Material body                     | MDF                                                                                                                                     |
| Surface of body                   | Acrylic film                                                                                                                            |
| Material cover panel              | Chipboard                                                                                                                               |
| Shape                             | Angular                                                                                                                                 |
| Colour designation                | Glossy White                                                                                                                            |
| Colour designation of cover panel | Glossy White                                                                                                                            |
| With lighting                     | Yes                                                                                                                                     |
| Smart home compatible             | No                                                                                                                                      |