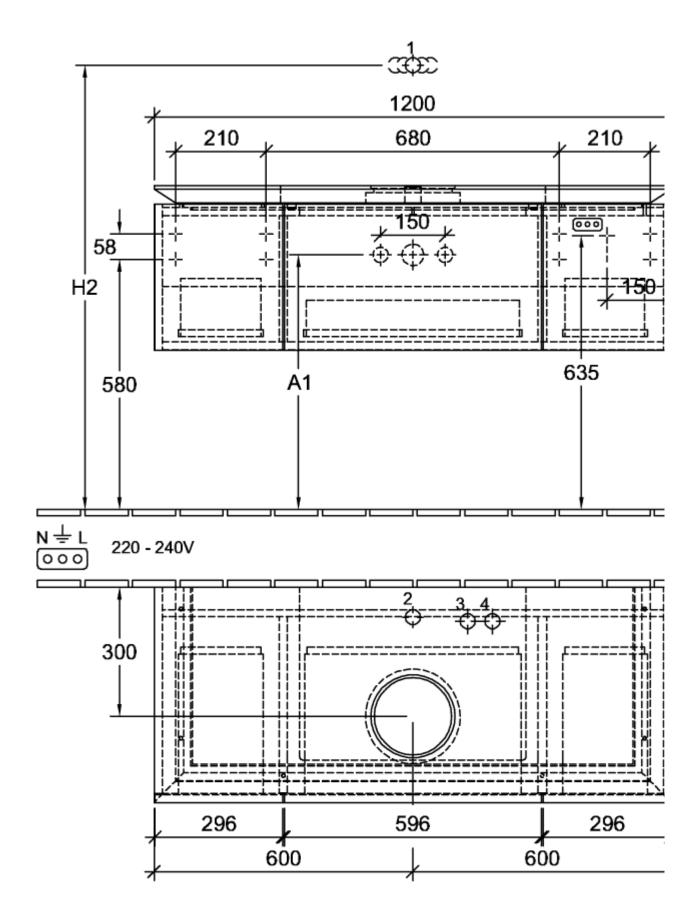

## TECHNICAL DRAWINGS

## B577L0DH

## PRODUCT INFORMATION

| Article title                     | Villeroy & Boch Legato Vanity unit,<br>with lighting, 3 pull-out<br>compartments, 1200 x 380 x 500<br>mm, Glossy White / Glossy White   |
|-----------------------------------|-----------------------------------------------------------------------------------------------------------------------------------------|
| Article number                    | B577L0DH                                                                                                                                |
| Assembly / Assembly type          | wall-mounted                                                                                                                            |
| Type of opening                   | 3 pull-out compartments                                                                                                                 |
| Equipment                         | 1 x wide glass drawer divider , 2 x<br>narrow glass drawer divider 1 x<br>accessory box L 3 x pull-out<br>compartment with non-slip mat |
| Scope of delivery                 | $1 \times \text{vanity unit}$ , $1 \times \text{fastening set}$                                                                         |
| Position of washbasin             | washbasin on the middle                                                                                                                 |
| Furniture with tap hole           | Tap hole pre-drilled at the factory                                                                                                     |
| Depth in mm                       | 500                                                                                                                                     |
| Width in mm                       | 1200                                                                                                                                    |
| Height in mm                      | 380                                                                                                                                     |
| Collection                        | Legato                                                                                                                                  |
| Suitable for                      | selected surface-mounted washbasins                                                                                                     |
| Function                          | <ul><li>with SoftClosing</li><li>with lighting</li></ul>                                                                                |
| Material front                    | MDF                                                                                                                                     |
| Surface of front                  | Acrylic film                                                                                                                            |
| Material body                     | MDF                                                                                                                                     |
| Surface of body                   | Acrylic film                                                                                                                            |
| Material cover panel              | Chipboard                                                                                                                               |
| Shape                             | Angular                                                                                                                                 |
| Colour designation                | Glossy White                                                                                                                            |
| Colour designation of cover panel | Glossy White                                                                                                                            |
| With lighting                     | Yes                                                                                                                                     |
| Smart home compatible             | No                                                                                                                                      |