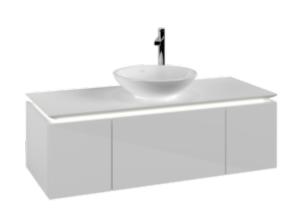

## PRODUCT INFORMATION

| Article title                     | Villeroy & Boch Legato Vanity unit,<br>with lighting, 3 pull-out<br>compartments, 1200 x 380 x 500<br>mm, Glossy White / Glossy White   |
|-----------------------------------|-----------------------------------------------------------------------------------------------------------------------------------------|
| Article number                    | B577L0DH                                                                                                                                |
| Assembly / Assembly type          | wall-mounted                                                                                                                            |
| Type of opening                   | 3 pull-out compartments                                                                                                                 |
| Equipment                         | 1 x wide glass drawer divider , 2 x<br>narrow glass drawer divider 1 x<br>accessory box L 3 x pull-out<br>compartment with non-slip mat |
| Scope of delivery                 | $1 \times \text{vanity unit}$ , $1 \times \text{fastening set}$                                                                         |
| Position of washbasin             | washbasin on the middle                                                                                                                 |
| Furniture with tap hole           | Tap hole pre-drilled at the factory                                                                                                     |
| Depth in mm                       | 500                                                                                                                                     |
| Width in mm                       | 1200                                                                                                                                    |
| Height in mm                      | 380                                                                                                                                     |
| Collection                        | Legato                                                                                                                                  |
| Suitable for                      | selected surface-mounted washbasins                                                                                                     |
| Function                          | <ul><li>with SoftClosing</li><li>with lighting</li></ul>                                                                                |
| Material front                    | MDF                                                                                                                                     |
| Surface of front                  | Acrylic film                                                                                                                            |
| Material body                     | MDF                                                                                                                                     |
| Surface of body                   | Acrylic film                                                                                                                            |
| Material cover panel              | Chipboard                                                                                                                               |
| Shape                             | Angular                                                                                                                                 |
| Colour designation                | Glossy White                                                                                                                            |
| Colour designation of cover panel | Glossy White                                                                                                                            |
| With lighting                     | Yes                                                                                                                                     |
| Smart home compatible             | No                                                                                                                                      |