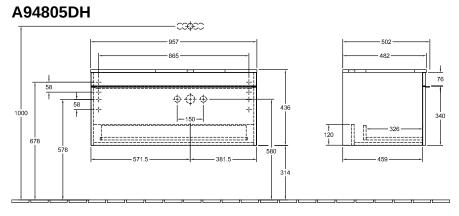

hite                                                                                                             |
| Colour designation of cover panel | Glossy White                                                                                                             |
| Other colour designations         | Handle: Copper                                                                                                           |
| With lighting                     | No                                                                                                                       |
| Smart home compatible             | No                                                                                                                       |

## TECHNICAL DRAWINGS

## A94805DH









950