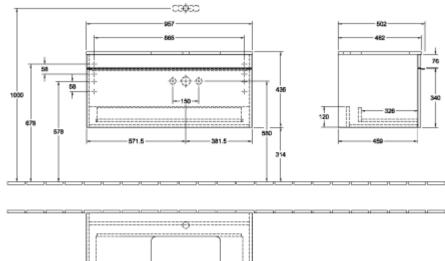

sy White                                                                                                             |
| Colour designation of cover panel | Glossy White                                                                                                             |
| Other colour designations         | Handle: Copper                                                                                                           |
| With lighting                     | No                                                                                                                       |
| Smart home compatible             | No                                                                                                                       |

## TECHNICAL DRAWINGS

## A94805DH









950