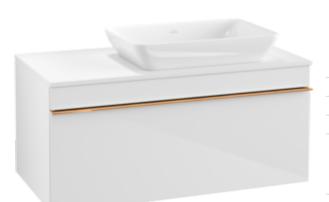

## PRODUCT INFORMATION

| Article title                     | Villeroy & Boch Venticello Vanity<br>unit, 1 pull-out compartment, 957 x<br>436 x 502 mm, Glossy White /<br>Glossy White |
|-----------------------------------|--------------------------------------------------------------------------------------------------------------------------|
| Article number                    | A94805DH                                                                                                                 |
| Assembly / Assembly type          | wall-mounted                                                                                                             |
| Type of opening                   | 1 pull-out compartment                                                                                                   |
| Equipment                         | 1 x wide glass drawer divider , 2 x<br>narrow glass drawer divider 1 x<br>accessory box L 1 x pull-out<br>compartment    |
| Scope of delivery                 | 1 x vanity unit , 1 x fastening set                                                                                      |
| Position of washbasin             | washbasin on right                                                                                                       |
| Furniture with tap hole           | Tap hole pre-drilled at the factory                                                                                      |
| Depth in mm                       | 502                                                                                                                      |
| Width in mm                       | 957                                                                                                                      |
| Height in mm                      | 436                                                                                                                      |
| Depth with handle mm              | 502                                                                                                                      |
| Depth without handle mm           | 477                                                                                                                      |
| Collection                        | Venticello                                                                                                               |
| Suitable for                      | selected surface-mounted washbasins                                                                                      |
| Function                          | with SoftClosing                                                                                                         |
| Material front                    | MDF                                                                                                                      |
| Surface of front                  | Film                                                                                                                     |
| Material body                     | MDF                                                                                                                      |
| Surface of body                   | Film                                                                                                                     |
| Material cover panel              | MDF                                                                                                                      |
| Other material                    | Handle: aluminium                                                                                                        |
| Other surfaces                    | Handle: Copper, glossy                                                                                                   |
| Shape                             | Angular                                                                                                                  |
| Colour designation                | Glossy White                                                                                                             |
| Colour designation of cover panel | Glossy White                                                                                                             |
| Other colour designations         | Handle: Copper                                                                                                           |
| With lighting                     | No                                                                                                                       |
| Smart home compatible             | No                                                                                                                       |