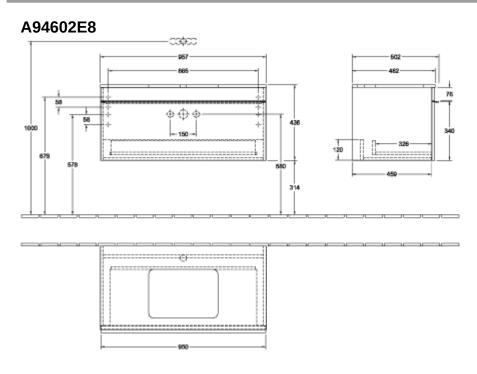

## TECHNICAL DRAWINGS

## A94602E8

## PRODUCT INFORMATION

| Article title                     | Villeroy & Boch Venticello Vanity<br>unit, 1 pull-out compartment, 957 x<br>436 x 502 mm, White Wood / White<br>Wood  |
|-----------------------------------|-----------------------------------------------------------------------------------------------------------------------|
| Article number                    | A94602E8                                                                                                              |
| Assembly / Assembly type          | wall-mounted                                                                                                          |
| Type of opening                   | 1 pull-out compartment                                                                                                |
| Equipment                         | 1 x wide glass drawer divider , 2 x<br>narrow glass drawer divider 1 x<br>accessory box L 1 x pull-out<br>compartment |
| Scope of delivery                 | $1 \times \text{vanity unit}$ , $1 \times \text{fastening set}$                                                       |
| Position of washbasin             | washbasin on the middle                                                                                               |
| Furniture with tap hole           | Tap hole pre-drilled at the factory                                                                                   |
| Depth in mm                       | 502                                                                                                                   |
| Width in mm                       | 957                                                                                                                   |
| Height in mm                      | 436                                                                                                                   |
| Depth with handle mm              | 502                                                                                                                   |
| Depth without handle mm           | 477                                                                                                                   |
| Collection                        | Venticello                                                                                                            |
| Suitable for                      | selected surface-mounted washbasins                                                                                   |
| Function                          | with SoftClosing                                                                                                      |
| Material front                    | MDF                                                                                                                   |
| Surface of front                  | Film                                                                                                                  |
| Material body                     | Chipboard                                                                                                             |
| Surface of body                   | Direct coating                                                                                                        |
| Material cover panel              | Chipboard                                                                                                             |
| Other material                    | Handle: aluminium                                                                                                     |
| Other surfaces                    | Handle: Paint, matt                                                                                                   |
| Shape                             | Angular                                                                                                               |
| Colour designation                | White Wood                                                                                                            |
| Colour designation of cover panel | White Wood                                                                                                            |
| Other colour designations         | Handle: White                                                                                                         |
| With lighting                     | No                                                                                                                    |
| Smart home compatible             | No                                                                                                                    |