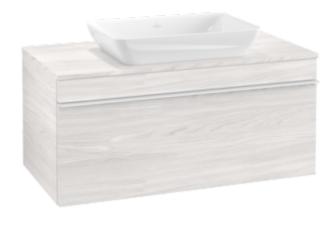

## PRODUCT INFORMATION

| Article title                     | Villeroy & Boch Venticello Vanity<br>unit, 1 pull-out compartment, 957 x<br>436 x 502 mm, White Wood / White<br>Wood  |
|-----------------------------------|-----------------------------------------------------------------------------------------------------------------------|
| Article number                    | A94602E8                                                                                                              |
| Assembly / Assembly type          | wall-mounted                                                                                                          |
| Type of opening                   | 1 pull-out compartment                                                                                                |
| Equipment                         | 1 x wide glass drawer divider , 2 x<br>narrow glass drawer divider 1 x<br>accessory box L 1 x pull-out<br>compartment |
| Scope of delivery                 | $1 \times \text{vanity unit}$ , $1 \times \text{fastening set}$                                                       |
| Position of washbasin             | washbasin on the middle                                                                                               |
| Furniture with tap hole           | Tap hole pre-drilled at the factory                                                                                   |
| Depth in mm                       | 502                                                                                                                   |
| Width in mm                       | 957                                                                                                                   |
| Height in mm                      | 436                                                                                                                   |
| Depth with handle mm              | 502                                                                                                                   |
| Depth without handle mm           | 477                                                                                                                   |
| Collection                        | Venticello                                                                                                            |
| Suitable for                      | selected surface-mounted washbasins                                                                                   |
| Function                          | with SoftClosing                                                                                                      |
| Material front                    | MDF                                                                                                                   |
| Surface of front                  | Film                                                                                                                  |
| Material body                     | Chipboard                                                                                                             |
| Surface of body                   | Direct coating                                                                                                        |
| Material cover panel              | Chipboard                                                                                                             |
| Other material                    | Handle: aluminium                                                                                                     |
| Other surfaces                    | Handle: Paint, matt                                                                                                   |
| Shape                             | Angular                                                                                                               |
| Colour designation                | White Wood                                                                                                            |
| Colour designation of cover panel | White Wood                                                                                                            |
| Other colour designations         | Handle: White                                                                                                         |
| With lighting                     | No                                                                                                                    |
| Smart home compatible             | No                                                                                                                    |