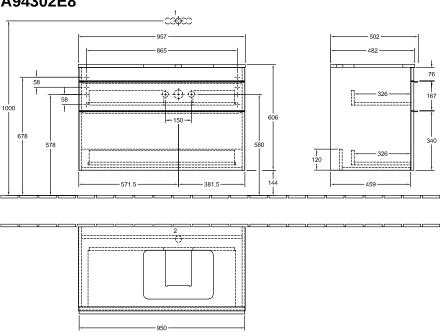

Wood                                                                                                            |
| Colour designation of cover panel | White Wood                                                                                                            |
| Other colour designations         | Handle: White                                                                                                         |
| With lighting                     | No                                                                                                                    |
| Smart home compatible             | No                                                                                                                    |

# TECHNICAL DRAWINGS

### A94302E8



#### A94302E8