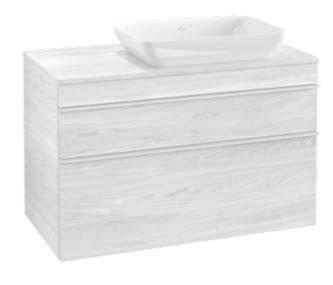

# PRODUCT INFORMATION

| Article title                     | Villeroy & Boch Venticello Vanity<br>unit, 2 pull-out compartments, 957 x<br>606 x 502 mm, White Wood / White<br>Wood |
|-----------------------------------|-----------------------------------------------------------------------------------------------------------------------|
| Article number                    | A94302E8                                                                                                              |
| Assembly / Assembly type          | wall-mounted                                                                                                          |
| Type of opening                   | 2 pull-out compartments                                                                                               |
| Equipment                         | 1 x wide glass drawer divider , 2 x<br>narrow glass drawer divider 1 x<br>accessory box L 2 x pull-out<br>compartment |
| Scope of delivery                 | $1 \ \mathbf{x} \ \text{vanity unit}$ , $1 \ \mathbf{x} \ \text{fastening set}$                                       |
| Position of washbasin             | washbasin on right                                                                                                    |
| Furniture with tap hole           | Tap hole pre-drilled at the factory                                                                                   |
| Depth in mm                       | 502                                                                                                                   |
| Width in mm                       | 957                                                                                                                   |
| Height in mm                      | 606                                                                                                                   |
| Depth with handle mm              | 502                                                                                                                   |
| Depth without handle mm           | 477                                                                                                                   |
| Collection                        | Venticello                                                                                                            |
| Suitable for                      | selected surface-mounted washbasins                                                                                   |
| Function                          | with SoftClosing                                                                                                      |
| Material front                    | MDF                                                                                                                   |
| Surface of front                  | Film                                                                                                                  |
| Material body                     | Chipboard                                                                                                             |
| Surface of body                   | Direct coating                                                                                                        |
| Material cover panel              | Chipboard                                                                                                             |
| Other material                    | Handle: aluminium                                                                                                     |
| Other surfaces                    | Handle: Paint, matt                                                                                                   |
| Shape                             | Angular                                                                                                               |
| Colour designation                | White Wood                                                                                                            |
| Colour designation of cover panel | White Wood                                                                                                            |
| Other colour designations         | Handle: White                                                                                                         |
| With lighting                     | No                                                                                                                    |
| Smart home compatible             | No                                                                                                                    |