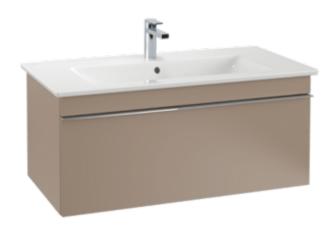

## VENTICELLO VANITY UNIT ANGULAR

## PRODUCT INFORMATION

| Article title                     | Villeroy & Boch Venticello Vanity<br>unit, 1 pull-out compartment, 953 x<br>420 x 502 mm, Volcano Black /<br>Volcano Black |
|-----------------------------------|----------------------------------------------------------------------------------------------------------------------------|
| Article number                    | A93501VL                                                                                                                   |
| Assembly / Assembly type          | wall-mounted                                                                                                               |
| Type of opening                   | 1 pull-out compartment                                                                                                     |
| Equipment                         | 1 x wide glass drawer divider , 2 x<br>narrow glass drawer divider 1 x<br>accessory box L 1 x pull-out<br>compartment      |
| Scope of delivery                 | 1 x vanity unit , 1 x fastening set 1 x space-saving siphon                                                                |
| Position of washbasin             | washbasin on the middle                                                                                                    |
| Depth in mm                       | 502                                                                                                                        |
| Width in mm                       | 953                                                                                                                        |
| Height in mm                      | 420                                                                                                                        |
| Depth with handle mm              | 502                                                                                                                        |
| Depth without handle mm           | 477                                                                                                                        |
| Collection                        | Venticello                                                                                                                 |
| Suitable for                      | selected vanity washbasins                                                                                                 |
| Function                          | with SoftClosing                                                                                                           |
| Material front                    | Chipboard                                                                                                                  |
| Surface of front                  | Lacquer coating                                                                                                            |
| Material body                     | Chipboard                                                                                                                  |
| Surface of body                   | Lacquer coating                                                                                                            |
| Material cover panel              | Chipboard                                                                                                                  |
| Other material                    | Handle: aluminium                                                                                                          |
| Other surfaces                    | Handle: Chrome, glossy                                                                                                     |
| Shape                             | Angular                                                                                                                    |
| Colour designation                | Volcano Black                                                                                                              |
| Colour designation of cover panel | Volcano Black                                                                                                              |
| Other colour designations         | Handle: Chrome                                                                                                             |
| With lighting                     | No                                                                                                                         |
| Smart home compatible             | No                                                                                                                         |