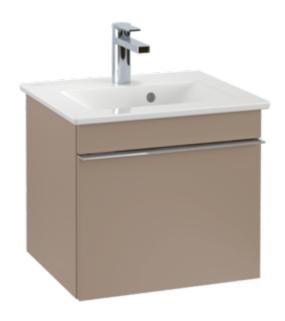

## VENTICELLO VANITY UNIT ANGULAR

## PRODUCT INFORMATION

| Article title                     | Villeroy & Boch Venticello Vanity                                    |
|-----------------------------------|----------------------------------------------------------------------|
|                                   | unit, 1 pull-out compartment, 466 x<br>420 x 425 mm, Volcano Black / |
|                                   | Volcano Black                                                        |
| Article number                    | A93101VL                                                             |
| Assembly / Assembly type          | wall-mounted                                                         |
| Type of opening                   | 1 pull-out compartment                                               |
| Equipment                         | 1 x accessory box L , 1 x pull-out compartment with non-slip mat     |
| Scope of delivery                 | $1 \times \text{ vanity unit }, 1 \times \text{ fastening set}$      |
| Position of washbasin             | washbasin on the middle                                              |
| Depth in mm                       | 425                                                                  |
| Width in mm                       | 466                                                                  |
| Height in mm                      | 420                                                                  |
| Depth with handle mm              | 425                                                                  |
| Depth without handle mm           | 400                                                                  |
| Collection                        | Venticello                                                           |
| Suitable for                      | selected handwashbasins                                              |
| Function                          | with SoftClosing                                                     |
| Material front                    | Chipboard                                                            |
| Surface of front                  | Lacquer coating                                                      |
| Material body                     | Chipboard                                                            |
| Surface of body                   | Lacquer coating                                                      |
| Material cover panel              | Chipboard                                                            |
| Other material                    | Handle: aluminium                                                    |
| Other surfaces                    | Handle: Chrome, glossy                                               |
| Shape                             | Angular                                                              |
| Colour designation                | Volcano Black                                                        |
| Colour designation of cover panel | Volcano Black                                                        |
| Other colour designations         | Handle: Chrome                                                       |
| With lighting                     | No                                                                   |
| Smart home compatible             | No                                                                   |