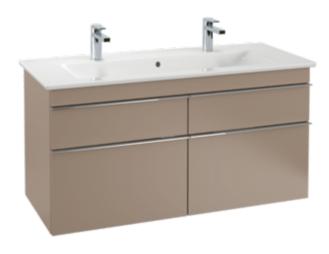

## VENTICELLO VANITY UNIT ANGULAR

## PRODUCT INFORMATION

| Article title                      | Villeroy & Boch Venticello Vanity<br>unit, 4 pull-out compartments, 1153<br>x 590 x 502 mm, Volcano Black /<br>Volcano Black            |
|------------------------------------|-----------------------------------------------------------------------------------------------------------------------------------------|
| Article number                     | A92901VL                                                                                                                                |
| Assembly / Assembly type           | wall-mounted                                                                                                                            |
| Type of opening                    | 4 pull-out compartments                                                                                                                 |
| Equipment                          | 2 x wide glass drawer divider , 4 x<br>narrow glass drawer divider 2 x<br>accessory box L 4 x pull-out<br>compartment with non-slip mat |
| Scope of delivery                  | $1 \times \text{vanity unit}$ , $1 \times \text{fastening set}$                                                                         |
| Position of washbasin              | washbasin on the middle                                                                                                                 |
| Depth in mm                        | 502                                                                                                                                     |
| Width in mm                        | 1153                                                                                                                                    |
| Height in mm                       | 590                                                                                                                                     |
| Depth with handle mm               | 502                                                                                                                                     |
| Depth without handle mm            | 477                                                                                                                                     |
| Collection                         | Venticello                                                                                                                              |
| Tap fitting / Tap hole information | vanity washbasin 4104 CK only<br>available in combination with a<br>push-open valve                                                     |
| Suitable for                       | selected vanity washbasins                                                                                                              |
| Function                           | with SoftClosing                                                                                                                        |
| Material front                     | Chipboard                                                                                                                               |
| Surface of front                   | Lacquer coating                                                                                                                         |
| Material body                      | Chipboard                                                                                                                               |
| Surface of body                    | Lacquer coating                                                                                                                         |
| Material cover panel               | Chipboard                                                                                                                               |
| Other material                     | Handle: aluminium                                                                                                                       |
| Other surfaces                     | Handle: Chrome, glossy                                                                                                                  |
| Shape                              | Angular                                                                                                                                 |
| Colour designation                 | Volcano Black                                                                                                                           |
| Colour designation of cover panel  | Volcano Black                                                                                                                           |
| Other colour designations          | Handle: Chrome                                                                                                                          |
| With lighting                      | No                                                                                                                                      |
| Smart home compatible              | No                                                                                                                                      |