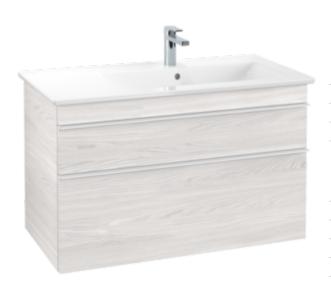

## PRODUCT INFORMATION

| Article title                     | Villeroy & Boch Venticello Vanity<br>unit, 2 pull-out compartments, 953 x<br>590 x 502 mm, White Wood / White<br>Wood |
|-----------------------------------|-----------------------------------------------------------------------------------------------------------------------|
| Article number                    | A92802E8                                                                                                              |
| Assembly / Assembly type          | wall-mounted                                                                                                          |
| Type of opening                   | 2 pull-out compartments                                                                                               |
| Equipment                         | 1 x wide glass drawer divider , 2 x<br>narrow glass drawer divider 1 x<br>accessory box L 2 x pull-out<br>compartment |
| Scope of delivery                 | $1 	ext{ x vanity unit}$ , $1 	ext{ x fastening set}$                                                                 |
| Position of washbasin             | washbasin on the middle                                                                                               |
| Depth in mm                       | 502                                                                                                                   |
| Width in mm                       | 953                                                                                                                   |
| Height in mm                      | 590                                                                                                                   |
| Depth with handle mm              | 502                                                                                                                   |
| Depth without handle mm           | 477                                                                                                                   |
| Collection                        | Venticello                                                                                                            |
| Suitable for                      | selected vanity washbasins                                                                                            |
| Function                          | with SoftClosing                                                                                                      |
| Material front                    | MDF                                                                                                                   |
| Surface of front                  | Film                                                                                                                  |
| Material body                     | Chipboard                                                                                                             |
| Surface of body                   | Direct coating                                                                                                        |
| Material cover panel              | Chipboard                                                                                                             |
| Other material                    | Handle: aluminium                                                                                                     |
| Other surfaces                    | Handle: Paint, matt                                                                                                   |
| Shape                             | Angular                                                                                                               |
| Colour designation                | White Wood                                                                                                            |
| Colour designation of cover panel | White Wood                                                                                                            |
| Other colour designations         | Handle: White                                                                                                         |
| With lighting                     | No                                                                                                                    |
| Smart home compatible             | No                                                                                                                    |