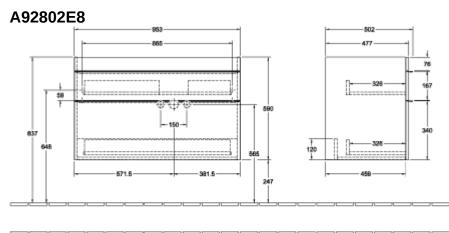

## TECHNICAL DRAWINGS

## A92802E8

## PRODUCT INFORMATION

| Article title                     | Villeroy & Boch Venticello Vanity<br>unit, 2 pull-out compartments, 953 x<br>590 x 502 mm, White Wood / White<br>Wood |
|-----------------------------------|-----------------------------------------------------------------------------------------------------------------------|
| Article number                    | A92802E8                                                                                                              |
| Assembly / Assembly type          | wall-mounted                                                                                                          |
| Type of opening                   | 2 pull-out compartments                                                                                               |
| Equipment                         | 1 x wide glass drawer divider , 2 x<br>narrow glass drawer divider 1 x<br>accessory box L 2 x pull-out<br>compartment |
| Scope of delivery                 | $1 	ext{ x vanity unit}$ , $1 	ext{ x fastening set}$                                                                 |
| Position of washbasin             | washbasin on the middle                                                                                               |
| Depth in mm                       | 502                                                                                                                   |
| Width in mm                       | 953                                                                                                                   |
| Height in mm                      | 590                                                                                                                   |
| Depth with handle mm              | 502                                                                                                                   |
| Depth without handle mm           | 477                                                                                                                   |
| Collection                        | Venticello                                                                                                            |
| Suitable for                      | selected vanity washbasins                                                                                            |
| Function                          | with SoftClosing                                                                                                      |
| Material front                    | MDF                                                                                                                   |
| Surface of front                  | Film                                                                                                                  |
| Material body                     | Chipboard                                                                                                             |
| Surface of body                   | Direct coating                                                                                                        |
| Material cover panel              | Chipboard                                                                                                             |
| Other material                    | Handle: aluminium                                                                                                     |
| Other surfaces                    | Handle: Paint, matt                                                                                                   |
| Shape                             | Angular                                                                                                               |
| Colour designation                | White Wood                                                                                                            |
| Colour designation of cover panel | White Wood                                                                                                            |
| Other colour designations         | Handle: White                                                                                                         |
| With lighting                     | No                                                                                                                    |
| Smart home compatible             | No                                                                                                                    |