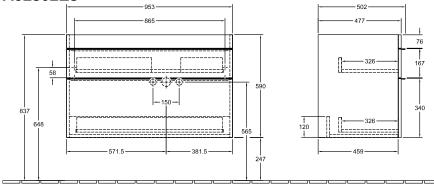

## TECHNICAL DRAWINGS

## A92802E8

## PRODUCT INFORMATION

| Article title                     | Villeroy & Boch Venticello Vanity<br>unit, 2 pull-out compartments, 953 x<br>590 x 502 mm, White Wood / White<br>Wood |
|-----------------------------------|-----------------------------------------------------------------------------------------------------------------------|
| Article number                    | A92802E8                                                                                                              |
| Assembly / Assembly type          | wall-mounted                                                                                                          |
| Type of opening                   | 2 pull-out compartments                                                                                               |
| Equipment                         | 1 x wide glass drawer divider , 2 x<br>narrow glass drawer divider 1 x<br>accessory box L 2 x pull-out<br>compartment |
| Scope of delivery                 | $1 	ext{ x vanity unit}$ , $1 	ext{ x fastening set}$                                                                 |
| Position of washbasin             | washbasin on the middle                                                                                               |
| Depth in mm                       | 502                                                                                                                   |
| Width in mm                       | 953                                                                                                                   |
| Height in mm                      | 590                                                                                                                   |
| Depth with handle mm              | 502                                                                                                                   |
| Depth without handle mm           | 477                                                                                                                   |
| Collection                        | Venticello                                                                                                            |
| Suitable for                      | selected vanity washbasins                                                                                            |
| Function                          | with SoftClosing                                                                                                      |
| Material front                    | MDF                                                                                                                   |
| Surface of front                  | Film                                                                                                                  |
| Material body                     | Chipboard                                                                                                             |
| Surface of body                   | Direct coating                                                                                                        |
| Material cover panel              | Chipboard                                                                                                             |
| Other material                    | Handle: aluminium                                                                                                     |
| Other surfaces                    | Handle: Paint, matt                                                                                                   |
| Shape                             | Angular                                                                                                               |
| Colour designation                | White Wood                                                                                                            |
| Colour designation of cover panel | White Wood                                                                                                            |
| Other colour designations         | Handle: White                                                                                                         |
| With lighting                     | No                                                                                                                    |
| Smart home compatible             | No                                                                                                                    |