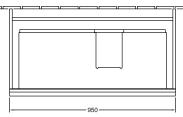

| White Wood                                                                                                            |
| Colour designation of cover panel | White Wood                                                                                                            |
| Other colour designations         | Handle: White                                                                                                         |
| With lighting                     | No                                                                                                                    |
| Smart home compatible             | No                                                                                                                    |

## TECHNICAL DRAWINGS





## A92802E8