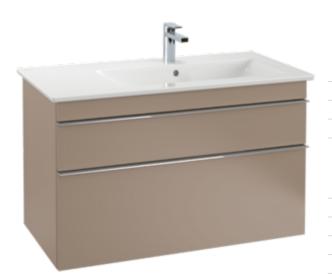

## PRODUCT INFORMATION

| Article title                     | Villeroy & Boch Venticello Vanity<br>unit, 2 pull-out compartments, 953 x<br>590 x 502 mm, Volcano Black /<br>Volcano Black |
|-----------------------------------|-----------------------------------------------------------------------------------------------------------------------------|
| Article number                    | A92801VL                                                                                                                    |
| Assembly / Assembly type          | wall-mounted                                                                                                                |
| Type of opening                   | 2 pull-out compartments                                                                                                     |
| Equipment                         | 1 x wide glass drawer divider , 2 x<br>narrow glass drawer divider 1 x<br>accessory box L 2 x pull-out<br>compartment       |
| Scope of delivery                 | 1 x vanity unit , 1 x fastening set                                                                                         |
| Position of washbasin             | washbasin on the middle                                                                                                     |
| Depth in mm                       | 502                                                                                                                         |
| Width in mm                       | 953                                                                                                                         |
| Height in mm                      | 590                                                                                                                         |
| Depth with handle mm              | 502                                                                                                                         |
| Depth without handle mm           | 477                                                                                                                         |
| Collection                        | Venticello                                                                                                                  |
| Suitable for                      | selected vanity washbasins                                                                                                  |
| Function                          | with SoftClosing                                                                                                            |
| Material front                    | Chipboard                                                                                                                   |
| Surface of front                  | Lacquer coating                                                                                                             |
| Material body                     | Chipboard                                                                                                                   |
| Surface of body                   | Lacquer coating                                                                                                             |
| Material cover panel              | Chipboard                                                                                                                   |
| Other material                    | Handle: aluminium                                                                                                           |
| Other surfaces                    | Handle: Chrome, glossy                                                                                                      |
| Shape                             | Angular                                                                                                                     |
| Colour designation                | Volcano Black                                                                                                               |
| Colour designation of cover panel | Volcano Black                                                                                                               |
| Other colour designations         | Handle: Chrome                                                                                                              |
| With lighting                     | No                                                                                                                          |
| Smart home compatible             | No                                                                                                                          |