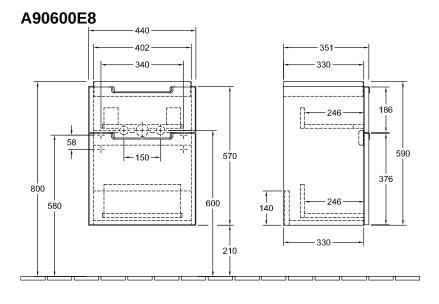

## TECHNICAL DRAWINGS

## PRODUCT INFORMATION

| Article title             | Villeroy & Boch Subway 2.0 Vanity<br>unit, 2 pull-out compartments, 440 x<br>590 x 351 mm, White Wood |
|---------------------------|-------------------------------------------------------------------------------------------------------|
| Article number            | A90600E8                                                                                              |
| Assembly / Assembly type  | wall-mounted                                                                                          |
| Type of opening           | 2 pull-out compartments                                                                               |
| Equipment                 | 1 x accessory box L , 2 x pull-out compartment                                                        |
| Scope of delivery         | 1 x vanity unit , 1 x fastening set                                                                   |
| Position of washbasin     | washbasin on the middle                                                                               |
| Depth in mm               | 351                                                                                                   |
| Width in mm               | 440                                                                                                   |
| Height in mm              | 590                                                                                                   |
| Collection                | Subway 2.0                                                                                            |
| Suitable for              | selected handwashbasins                                                                               |
| Function                  | with SoftClosing                                                                                      |
| Material front            | MDF                                                                                                   |
| Surface of front          | Film                                                                                                  |
| Material body             | Chipboard                                                                                             |
| Surface of body           | Direct coating                                                                                        |
| Other material            | Handle: Plastic                                                                                       |
| Other surfaces            | Handle: Paint, matt                                                                                   |
| Shape                     | Angular                                                                                               |
| Colour designation        | White Wood                                                                                            |
| Other colour designations | Handle: matt silver-coloured                                                                          |
| With lighting             | No                                                                                                    |
| Smart home compatible     | No                                                                                                    |