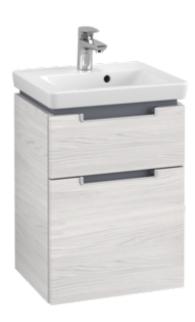

## PRODUCT INFORMATION

| Article title             | Villeroy & Boch Subway 2.0 Vanity<br>unit, 2 pull-out compartments, 440 x<br>590 x 351 mm, White Wood |
|---------------------------|-------------------------------------------------------------------------------------------------------|
| Article number            | A90600E8                                                                                              |
| Assembly / Assembly type  | wall-mounted                                                                                          |
| Type of opening           | 2 pull-out compartments                                                                               |
| Equipment                 | 1 x accessory box L , 2 x pull-out compartment                                                        |
| Scope of delivery         | 1 x vanity unit , 1 x fastening set                                                                   |
| Position of washbasin     | washbasin on the middle                                                                               |
| Depth in mm               | 351                                                                                                   |
| Width in mm               | 440                                                                                                   |
| Height in mm              | 590                                                                                                   |
| Collection                | Subway 2.0                                                                                            |
| Suitable for              | selected handwashbasins                                                                               |
| Function                  | with SoftClosing                                                                                      |
| Material front            | MDF                                                                                                   |
| Surface of front          | Film                                                                                                  |
| Material body             | Chipboard                                                                                             |
| Surface of body           | Direct coating                                                                                        |
| Other material            | Handle: Plastic                                                                                       |
| Other surfaces            | Handle: Paint, matt                                                                                   |
| Shape                     | Angular                                                                                               |
| Colour designation        | White Wood                                                                                            |
| Other colour designations | Handle: matt silver-coloured                                                                          |
| With lighting             | No                                                                                                    |
| Smart home compatible     | No                                                                                                    |