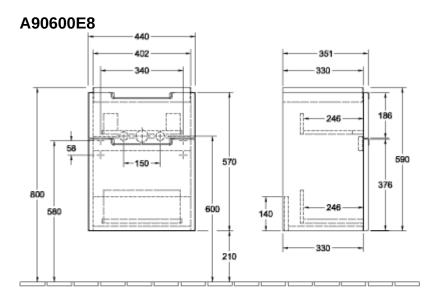

## TECHNICAL DRAWINGS

## PRODUCT INFORMATION

| Article title             | Villeroy & Boch Subway 2.0 Vanity<br>unit, 2 pull-out compartments, 440 x<br>590 x 351 mm, White Wood |
|---------------------------|-------------------------------------------------------------------------------------------------------|
| Article number            | A90600E8                                                                                              |
| Assembly / Assembly type  | wall-mounted                                                                                          |
| Type of opening           | 2 pull-out compartments                                                                               |
| Equipment                 | 1 x accessory box L , 2 x pull-out compartment                                                        |
| Scope of delivery         | 1 x vanity unit , 1 x fastening set                                                                   |
| Position of washbasin     | washbasin on the middle                                                                               |
| Depth in mm               | 351                                                                                                   |
| Width in mm               | 440                                                                                                   |
| Height in mm              | 590                                                                                                   |
| Collection                | Subway 2.0                                                                                            |
| Suitable for              | selected handwashbasins                                                                               |
| Function                  | with SoftClosing                                                                                      |
| Material front            | MDF                                                                                                   |
| Surface of front          | Film                                                                                                  |
| Material body             | Chipboard                                                                                             |
| Surface of body           | Direct coating                                                                                        |
| Other material            | Handle: Plastic                                                                                       |
| Other surfaces            | Handle: Paint, matt                                                                                   |
| Shape                     | Angular                                                                                               |
| Colour designation        | White Wood                                                                                            |
| Other colour designations | Handle: matt silver-coloured                                                                          |
| With lighting             | No                                                                                                    |
| Smart home compatible     | No                                                                                                    |