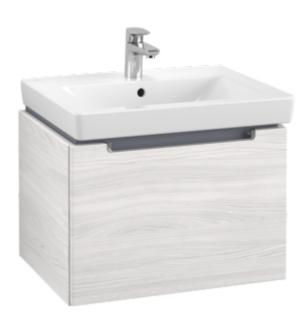

## PRODUCT INFORMATION

| Article title             | Villeroy & Boch Subway 2.0 Vanity<br>unit, 1 pull-out compartment, 587 x<br>420 x 454 mm, White Wood |
|---------------------------|------------------------------------------------------------------------------------------------------|
| Article number            | A68710E8                                                                                             |
| Assembly / Assembly type  | wall-mounted                                                                                         |
| Type of opening           | 1 pull-out compartment                                                                               |
| Equipment                 | $1 \ x$ accessory box L , $1 \ x$ pull-out compartment                                               |
| Scope of delivery         | 1 x vanity unit , 1 x fastening set                                                                  |
| Position of washbasin     | washbasin on the middle                                                                              |
| Depth in mm               | 454                                                                                                  |
| Width in mm               | 587                                                                                                  |
| Height in mm              | 420                                                                                                  |
| Collection                | Subway 2.0                                                                                           |
| Suitable for              | selected washbasins                                                                                  |
| Function                  | with SoftClosing                                                                                     |
| Material front            | MDF                                                                                                  |
| Surface of front          | Film                                                                                                 |
| Material body             | Chipboard                                                                                            |
| Surface of body           | Direct coating                                                                                       |
| Other material            | Handle: Plastic                                                                                      |
| Other surfaces            | Handle: Paint, glossy                                                                                |
| Shape                     | Angular                                                                                              |
| Colour designation        | White Wood                                                                                           |
| Other colour designations | Handle: glossy chrome-coloured                                                                       |
| With lighting             | No                                                                                                   |
| Smart home compatible     | No                                                                                                   |