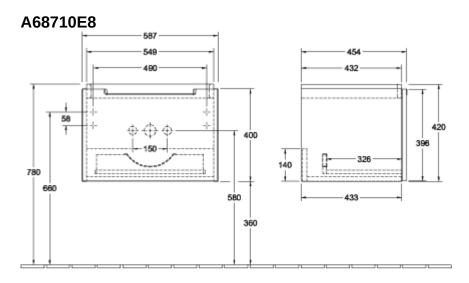

andle: Paint, glossy                                                                                |
| Shape                     | Angular                                                                                              |
| Colour designation        | White Wood                                                                                           |
| Other colour designations | Handle: glossy chrome-coloured                                                                       |
| With lighting             | No                                                                                                   |
| Smart home compatible     | No                                                                                                   |

## TECHNICAL DRAWINGS

----

c



20





1//

- 583 -