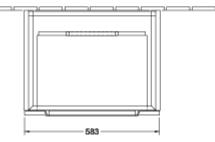

Paint, glossy                                                                                |
| Shape                     | Angular                                                                                              |
| Colour designation        | White Wood                                                                                           |
| Other colour designations | Handle: glossy chrome-coloured                                                                       |
| With lighting             | No                                                                                                   |
| Smart home compatible     | No                                                                                                   |

## TECHNICAL DRAWINGS

----

c



20





1//

- 583 -