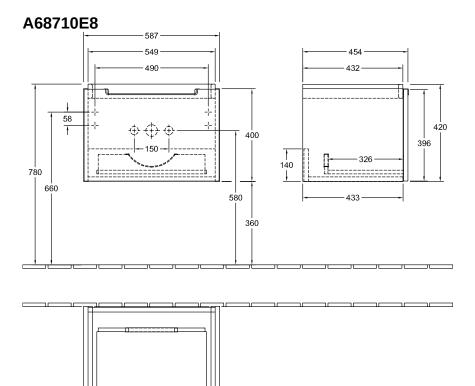

aint, glossy                                                                                |
| Shape                     | Angular                                                                                              |
| Colour designation        | White Wood                                                                                           |
| Other colour designations | Handle: glossy chrome-coloured                                                                       |
| With lighting             | No                                                                                                   |
| Smart home compatible     | No                                                                                                   |

## TECHNICAL DRAWINGS

----

c



20





1//

- 583 -