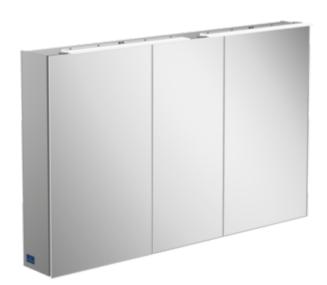

## MY VIEW ONE SURFACE-MOUNTED MIRROR CABINET RECTANGLE

## PRODUCT INFORMATION

| Article title            | Villeroy & Boch My View One<br>Surface-mounted mirror cabinet,<br>with lighting, 1207 x 746 x 159 mm                  |
|--------------------------|-----------------------------------------------------------------------------------------------------------------------|
| Article number           | A4401200                                                                                                              |
| Assembly / Assembly type | wall-mounted                                                                                                          |
| Assembly instructions    | Mounted on the wall                                                                                                   |
| Type of opening          | 3 doors                                                                                                               |
| Equipment                | 2 x surface-mounted light , 3 x door<br>4 x glass shelf 1 x magnifying mirror<br>1 x magnetic strip switch and socket |
| Scope of delivery        | 1 x mirror cabinet , 1 x fastening set                                                                                |
| Depth in mm              | 159                                                                                                                   |
| Width in mm              | 1207                                                                                                                  |
| Height in mm             | 746                                                                                                                   |
| Collection               | My View One                                                                                                           |
| Function                 | with lighting                                                                                                         |
| Material front           | Glass                                                                                                                 |
| Surface of front         | Mirror glass                                                                                                          |
| Material body            | aluminium                                                                                                             |
| Surface of body          | Mirror glass                                                                                                          |
| Shape                    | Rectangle                                                                                                             |
| With lighting            | Yes                                                                                                                   |
| Smart home compatible    | No                                                                                                                    |