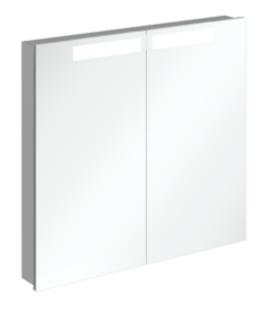

## MY VIEW IN BUILT-IN MIRROR CABINET RECTANGLE

## PRODUCT INFORMATION

| Article title            | Villeroy & Boch My View In Built-in<br>mirror cabinet, with lighting, 801 x<br>747 x 107 mm        |
|--------------------------|----------------------------------------------------------------------------------------------------|
| Article number           | A4358000                                                                                           |
| Assembly / Assembly type | wall-mounted                                                                                       |
| Assembly instructions    | Built-into the wall                                                                                |
| Type of opening          | 2 doors                                                                                            |
| Equipment                | 2 x door , 4 x glass shelf 1 x<br>magnifying mirror 1 x magnetic strip<br>sensor switch and socket |
| Scope of delivery        | $1\mathrm{x}$ mirror cabinet , $1\mathrm{x}$ fastening set                                         |
| Depth in mm              | 107                                                                                                |
| Width in mm              | 801                                                                                                |
| Height in mm             | 747                                                                                                |
| Collection               | My View In                                                                                         |
| Function                 | with lighting                                                                                      |
| Material front           | Glass                                                                                              |
| Surface of front         | Mirror glass                                                                                       |
| Material body            | aluminium                                                                                          |
| Surface of body          | E6 EV1                                                                                             |
| Shape                    | Rectangle                                                                                          |
| With lighting            | Yes                                                                                                |
| Smart home compatible    | No                                                                                                 |