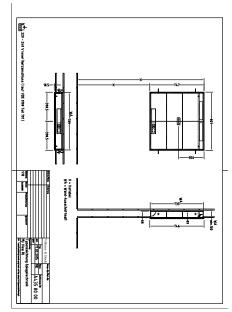

rror glass                                                                                       |
| Material body            | aluminium                                                                                          |
| Surface of body          | E6 EV1                                                                                             |
| Shape                    | Rectangle                                                                                          |
| With lighting            | Yes                                                                                                |
| Smart home compatible    | No                                                                                                 |

# TECHNICAL DRAWINGS

## A4358000



## A4358000