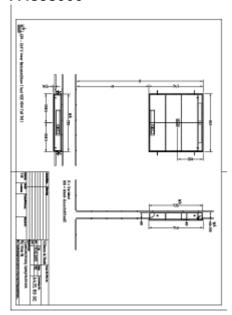

nt         | Mirror glass                                                                                       |
| Material body            | aluminium                                                                                          |
| Surface of body          | E6 EV1                                                                                             |
| Shape                    | Rectangle                                                                                          |
| With lighting            | Yes                                                                                                |
| Smart home compatible    | No                                                                                                 |

# TECHNICAL DRAWINGS

## A4358000



## A4358000