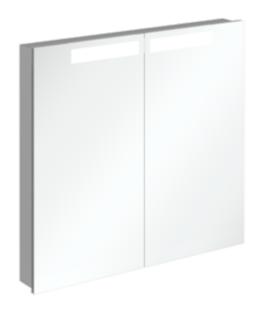

### PRODUCT INFORMATION

| Article title            | Villeroy & Boch My View In Built-in<br>mirror cabinet, with lighting, 801 x<br>747 x 107 mm        |
|--------------------------|----------------------------------------------------------------------------------------------------|
| Article number           | A4358000                                                                                           |
| Assembly / Assembly type | wall-mounted                                                                                       |
| Assembly instructions    | Built-into the wall                                                                                |
| Type of opening          | 2 doors                                                                                            |
| Equipment                | 2 x door , 4 x glass shelf 1 x<br>magnifying mirror 1 x magnetic strip<br>sensor switch and socket |
| Scope of delivery        | 1 x mirror cabinet , 1 x fastening set                                                             |
| Depth in mm              | 107                                                                                                |
| Width in mm              | 801                                                                                                |
| Height in mm             | 747                                                                                                |
| Collection               | My View In                                                                                         |
| Function                 | with lighting                                                                                      |
| Material front           | Glass                                                                                              |
| Surface of front         | Mirror glass                                                                                       |
| Material body            | aluminium                                                                                          |
| Surface of body          | E6 EV1                                                                                             |
| Shape                    | Rectangle                                                                                          |
| With lighting            | Yes                                                                                                |
| Smart home compatible    | No                                                                                                 |