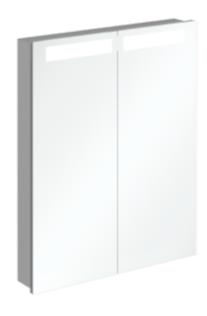

# MY VIEW IN BUILT-IN MIRROR CABINET RECTANGLE

#### PRODUCT INFORMATION

| Article title            | Villeroy & Boch My View In Built-in<br>mirror cabinet, with lighting, 601 x<br>747 x 107 mm        |
|--------------------------|----------------------------------------------------------------------------------------------------|
| Article number           | A4356000                                                                                           |
| Assembly / Assembly type | wall-mounted                                                                                       |
| Assembly instructions    | Built-into the wall                                                                                |
| Type of opening          | 2 doors                                                                                            |
| Equipment                | 2 x door , 4 x glass shelf 1 x<br>magnifying mirror 1 x magnetic strip<br>sensor switch and socket |
| Scope of delivery        | 1 x mirror cabinet , 1 x fastening set                                                             |
| Depth in mm              | 107                                                                                                |
| Width in mm              | 601                                                                                                |
| Height in mm             | 747                                                                                                |
| Collection               | My View In                                                                                         |
| Function                 | with lighting                                                                                      |
| Material front           | Glass                                                                                              |
| Surface of front         | Mirror glass                                                                                       |
| Material body            | aluminium                                                                                          |
| Surface of body          | E6 EV1                                                                                             |
| Shape                    | Rectangle                                                                                          |
| With lighting            | Yes                                                                                                |
| Smart home compatible    | No                                                                                                 |