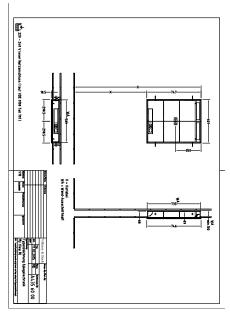

r glass                                                                                       |
| Material body            | aluminium                                                                                          |
| Surface of body          | E6 EV1                                                                                             |
| Shape                    | Rectangle                                                                                          |
| With lighting            | Yes                                                                                                |
| Smart home compatible    | No                                                                                                 |

## TECHNICAL DRAWINGS

### A4356000



### A4356000