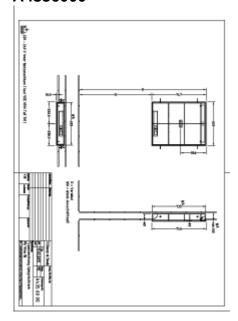

| Mirror glass                                                                                       |
| Material body            | aluminium                                                                                          |
| Surface of body          | E6 EV1                                                                                             |
| Shape                    | Rectangle                                                                                          |
| With lighting            | Yes                                                                                                |
| Smart home compatible    | No                                                                                                 |

## TECHNICAL DRAWINGS

### A4356000



### A4356000