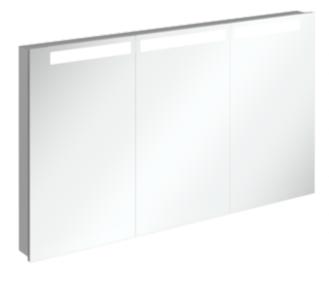

## MY VIEW IN BUILT-IN MIRROR CABINET RECTANGLE

## PRODUCT INFORMATION

| Article title            | Villeroy & Boch My View In Built-in<br>mirror cabinet, with lighting, 1301 x<br>747 x 107 mm       |
|--------------------------|----------------------------------------------------------------------------------------------------|
| Article number           | A4351300                                                                                           |
| Assembly / Assembly type | wall-mounted                                                                                       |
| Assembly instructions    | Built-into the wall                                                                                |
| Type of opening          | 3 doors                                                                                            |
| Equipment                | 3 x door , 2 x socket 1 x magnetic<br>strip 1 x magnifying mirror 4 x glass<br>shelf sensor switch |
| Scope of delivery        | 1 x mirror cabinet , 1 x fastening set                                                             |
| Depth in mm              | 107                                                                                                |
| Width in mm              | 1301                                                                                               |
| Height in mm             | 747                                                                                                |
| Collection               | My View In                                                                                         |
| Function                 | with lighting                                                                                      |
| Material front           | Glass                                                                                              |
| Surface of front         | Mirror glass                                                                                       |
| Material body            | aluminium                                                                                          |
| Surface of body          | E6 EV1                                                                                             |
| Shape                    | Rectangle                                                                                          |
| With lighting            | Yes                                                                                                |
| Smart home compatible    | No                                                                                                 |