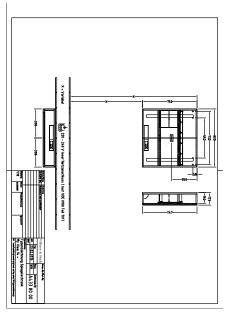

|
| Shape                    | Rectangle                                                                                                                                                                 |
| With lighting            | Yes                                                                                                                                                                       |
| Smart home compatible    | No                                                                                                                                                                        |

# TECHNICAL DRAWINGS

# A4338000



# A4338000