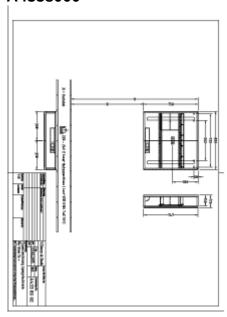

ss                                                                                                                                                              |
| Shape                    | Rectangle                                                                                                                                                                 |
| With lighting            | Yes                                                                                                                                                                       |
| Smart home compatible    | No                                                                                                                                                                        |

# TECHNICAL DRAWINGS

# A4338000



# A4338000