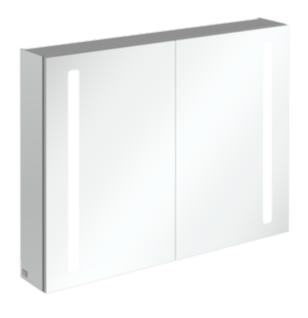

## MY VIEW 14+ SURFACE-MOUNTED MIRROR CABINET RECTANGLE

## PRODUCT INFORMATION

| Article title            | Villeroy & Boch My View 14+<br>Surface-mounted mirror cabinet,<br>with lighting, 800 x 750 x 172 mm                                                                       |
|--------------------------|---------------------------------------------------------------------------------------------------------------------------------------------------------------------------|
| Article number           | A4338000                                                                                                                                                                  |
| Assembly / Assembly type | wall-mounted                                                                                                                                                              |
| Assembly instructions    | Mounted on the wall                                                                                                                                                       |
| Type of opening          | 2 doors                                                                                                                                                                   |
| Equipment                | 2 x door , lockable medicine box<br>sensor switch and socket 6 x label 1<br>x magnetic strip 4 x partition 2 x<br>glass shelf with rail 1 x rail 1 x<br>magnifying mirror |
| Scope of delivery        | $1\mathrm{x}$ mirror cabinet , $1\mathrm{x}$ fastening set                                                                                                                |
| Depth in mm              | 172                                                                                                                                                                       |
| Width in mm              | 800                                                                                                                                                                       |
| Height in mm             | 750                                                                                                                                                                       |
| Collection               | My View 14+                                                                                                                                                               |
| Function                 | with lighting                                                                                                                                                             |
| Material front           | Glass                                                                                                                                                                     |
| Surface of front         | Mirror glass                                                                                                                                                              |
| Material body            | aluminium                                                                                                                                                                 |
| Surface of body          | Mirror glass                                                                                                                                                              |
| Shape                    | Rectangle                                                                                                                                                                 |
| With lighting            | Yes                                                                                                                                                                       |
| Smart home compatible    | No                                                                                                                                                                        |