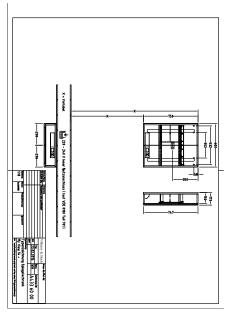

|
| Shape                    | Rectangle                                                                                                                                                                 |
| With lighting            | Yes                                                                                                                                                                       |
| Smart home compatible    | No                                                                                                                                                                        |

# TECHNICAL DRAWINGS

# A4336000



# A4336000