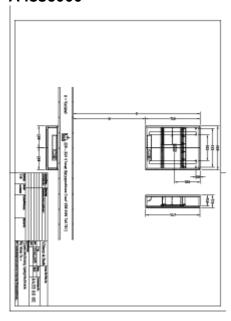

ss                                                                                                                                                              |
| Shape                    | Rectangle                                                                                                                                                                 |
| With lighting            | Yes                                                                                                                                                                       |
| Smart home compatible    | No                                                                                                                                                                        |

# TECHNICAL DRAWINGS

# A4336000



# A4336000