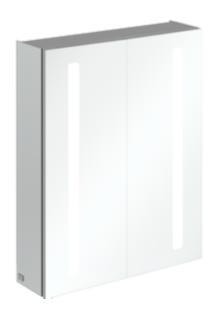

## MY VIEW 14+ SURFACE-MOUNTED MIRROR CABINET RECTANGLE

## PRODUCT INFORMATION

| Article title            | Villeroy & Boch My View 14+<br>Surface-mounted mirror cabinet,<br>with lighting, 600 x 750 x 172 mm                                                                       |
|--------------------------|---------------------------------------------------------------------------------------------------------------------------------------------------------------------------|
| Article number           | A4336000                                                                                                                                                                  |
| Assembly / Assembly type | wall-mounted                                                                                                                                                              |
| Assembly instructions    | Mounted on the wall                                                                                                                                                       |
| Type of opening          | 2 doors                                                                                                                                                                   |
| Equipment                | 2 x door , lockable medicine box<br>sensor switch and socket 6 x label 1<br>x magnetic strip 4 x partition 2 x<br>glass shelf with rail 1 x rail 1 x<br>magnifying mirror |
| Scope of delivery        | $1\mathrm{x}$ mirror cabinet , $1\mathrm{x}$ fastening set                                                                                                                |
| Depth in mm              | 172                                                                                                                                                                       |
| Width in mm              | 600                                                                                                                                                                       |
| Height in mm             | 750                                                                                                                                                                       |
| Collection               | My View 14+                                                                                                                                                               |
| Function                 | with lighting                                                                                                                                                             |
| Material front           | Glass                                                                                                                                                                     |
| Surface of front         | Mirror glass                                                                                                                                                              |
| Material body            | aluminium                                                                                                                                                                 |
| Surface of body          | Mirror glass                                                                                                                                                              |
| Shape                    | Rectangle                                                                                                                                                                 |
| With lighting            | Yes                                                                                                                                                                       |
| Smart home compatible    | No                                                                                                                                                                        |