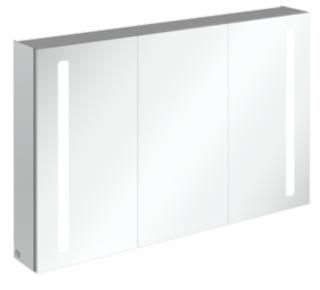

## MY VIEW 14+ SURFACE-MOUNTED MIRROR CABINET RECTANGLE

## PRODUCT INFORMATION

| Article title            | Villeroy & Boch My View 14+<br>Surface-mounted mirror cabinet,<br>with lighting, 1200 x 750 x 172 mm                                                          |
|--------------------------|---------------------------------------------------------------------------------------------------------------------------------------------------------------|
| Article number           | A4331200                                                                                                                                                      |
| Assembly / Assembly type | wall-mounted                                                                                                                                                  |
| Assembly instructions    | Mounted on the wall                                                                                                                                           |
| Type of opening          | 3 doors                                                                                                                                                       |
| Equipment                | 3 x door , lockable medicine box 2 x socket 6 x partition 1 x magnetic strip 6 x label sensor switch 2 x rail 4 x glass shelf with rail 1 x magnifying mirror |
| Scope of delivery        | 1x mirror cabinet , $1x$ fastening set                                                                                                                        |
| Depth in mm              | 172                                                                                                                                                           |
| Width in mm              | 1200                                                                                                                                                          |
| Height in mm             | 750                                                                                                                                                           |
| Collection               | My View 14+                                                                                                                                                   |
| Function                 | with lighting                                                                                                                                                 |
| Material front           | Glass                                                                                                                                                         |
| Surface of front         | Mirror glass                                                                                                                                                  |
| Material body            | aluminium                                                                                                                                                     |
| Surface of body          | Mirror glass                                                                                                                                                  |
| Shape                    | Rectangle                                                                                                                                                     |
| With lighting            | Yes                                                                                                                                                           |
| Smart home compatible    | No                                                                                                                                                            |