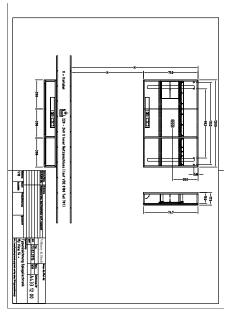

face of body          | Mirror glass                                                                                                                                                  |
| Shape                    | Rectangle                                                                                                                                                     |
| With lighting            | Yes                                                                                                                                                           |
| Smart home compatible    | No                                                                                                                                                            |

# TECHNICAL DRAWINGS

# A4331200



# A4331200