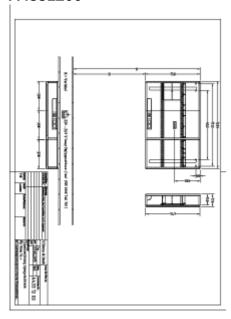

|
| Surface of body          | Mirror glass                                                                                                                                                  |
| Shape                    | Rectangle                                                                                                                                                     |
| With lighting            | Yes                                                                                                                                                           |
| Smart home compatible    | No                                                                                                                                                            |

# TECHNICAL DRAWINGS

# A4331200



# A4331200