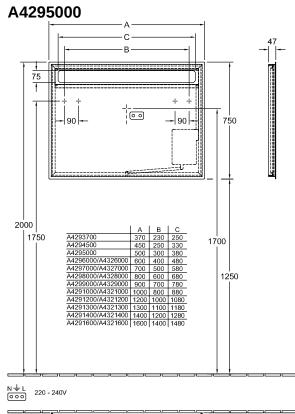

## TECHNICAL DRAWINGS

## A4295000 A С 47 в 75 J + ÷ 00 - 90 -- 90 -750 Concession of the second ÷υ تلتعوه A B C A4283700 370 230 250 A4294500 450 250 330 A429600 500 300 380 A429600 500 300 380 A429600 600 400 380 A429600 800 800 600 600 A429600 800 800 800 800 A429600/A4328000 800 800 800 800 A429600/A4328000 800 800 800 800 A429100/A4321000 1000 500 800 A429100 A429100/A4321000 1300 1000 1180 A429140/A4321400 1400 1280 A4291400/A4321400 1400 1200 1280 1400 1480 2000 1750 1700 1250 N↓L 000 220-240V