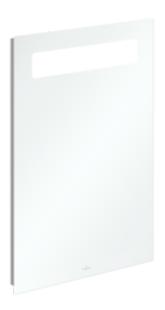

## MORE TO SEE 14 MIRROR RECTANGLE

## PRODUCT INFORMATION

| Article title            | Villeroy & Boch More To See 14<br>Mirror, with lighting, 500 x 750 x 47<br>mm |
|--------------------------|-------------------------------------------------------------------------------|
| Article number           | A4295000                                                                      |
| Assembly / Assembly type | wall-mounted                                                                  |
| Scope of delivery        | 1 x mirror , 1 x fastening set                                                |
| Depth in mm              | 47                                                                            |
| Width in mm              | 500                                                                           |
| Height in mm             | 750                                                                           |
| Collection               | More To See 14                                                                |
| Function                 | with lighting                                                                 |
| Material                 | Glass                                                                         |
| Shape                    | Rectangle                                                                     |
| With lighting            | Yes                                                                           |
| Smart home compatible    | No                                                                            |