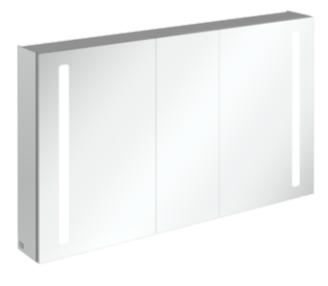

## PRODUCT INFORMATION

| Article title            | Villeroy & Boch My View 14<br>Surface-mounted mirror cabinet,<br>with lighting, 1300 x 750 x 172 mm    |
|--------------------------|--------------------------------------------------------------------------------------------------------|
| Article number           | A4241300                                                                                               |
| Assembly / Assembly type | wall-mounted                                                                                           |
| Assembly instructions    | Mounted on the wall                                                                                    |
| Type of opening          | 3 doors                                                                                                |
| Equipment                | 3 x door , 1 x magnifying mirror 4 x glass shelf 1 x shelf 1 x magnetic strip 2 x socket sensor switch |
| Scope of delivery        | 1 x mirror cabinet , 1 x fastening set                                                                 |
| Depth in mm              | 172                                                                                                    |
| Width in mm              | 1300                                                                                                   |
| Height in mm             | 750                                                                                                    |
| Collection               | My View 14                                                                                             |
| Function                 | with lighting                                                                                          |
| Material front           | Glass                                                                                                  |
| Surface of front         | Mirror glass                                                                                           |
| Material body            | aluminium                                                                                              |
| Surface of body          | Mirror glass                                                                                           |
| Shape                    | Rectangle                                                                                              |
| With lighting            | Yes                                                                                                    |
| Smart home compatible    | No                                                                                                     |