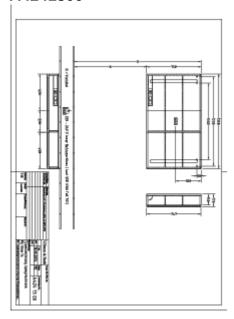

s                                                                                           |
| Material body            | aluminium                                                                                              |
| Surface of body          | Mirror glass                                                                                           |
| Shape                    | Rectangle                                                                                              |
| With lighting            | Yes                                                                                                    |
| Smart home compatible    | No                                                                                                     |

# TECHNICAL DRAWINGS

## A4241300



## A4241300