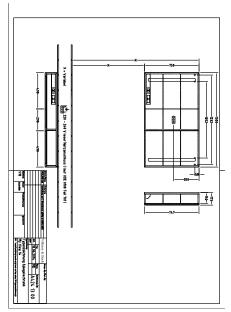

|
| Material body            | aluminium                                                                                              |
| Surface of body          | Mirror glass                                                                                           |
| Shape                    | Rectangle                                                                                              |
| With lighting            | Yes                                                                                                    |
| Smart home compatible    | No                                                                                                     |

# TECHNICAL DRAWINGS

## A4241300



## A4241300