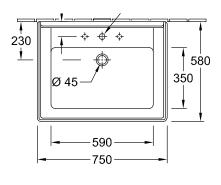

|
| Colour designation                   | White Alpin                                                                                            |
| Antibacterial surface (with AntiBac) | No                                                                                                     |
| Easy surface cleaning (CeramicPlus)  | Yes                                                                                                    |
| Number of tap holes punched through  | 3                                                                                                      |
| Number of bowls                      | 1                                                                                                      |

## TECHNICAL DRAWINGS

7101A1R1



## 7101A1R1