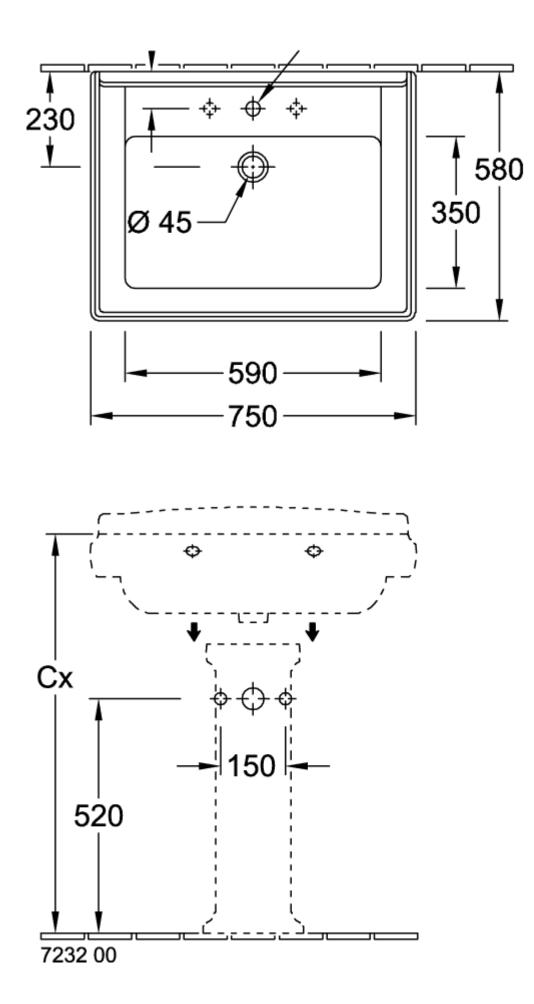

|
| Colour designation                   | White Alpin                                                                                            |
| Antibacterial surface (with AntiBac) | No                                                                                                     |
| Easy surface cleaning (CeramicPlus)  | Yes                                                                                                    |
| Number of tap holes punched through  | 3                                                                                                      |
| Number of bowls                      | 1                                                                                                      |

## TECHNICAL DRAWINGS

7101A1R1



## 7101A1R1