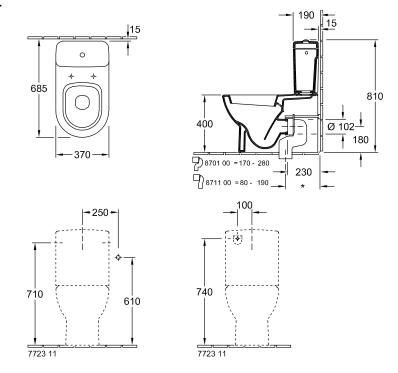

# TECHNICAL DRAWINGS

•

#### PRODUCT INFORMATION

| Article title                                                     | Villeroy & Boch Subway Washdown<br>toilet for close-coupled WC-suite,<br>floor-standing, White Alpin |
|-------------------------------------------------------------------|------------------------------------------------------------------------------------------------------|
| Article number                                                    | 66101001                                                                                             |
| Assembly / Assembly type                                          | floor-standing                                                                                       |
| Assembly instructions                                             | recommendation: to be installed from the wall at: 15 mm                                              |
| Scope of delivery                                                 | $1\ x$ washdown toilet , $1\ x$ fastening set                                                        |
| Depth in mm                                                       | 670                                                                                                  |
| Width in mm                                                       | 370                                                                                                  |
| Height in mm                                                      | 422                                                                                                  |
| Collection                                                        | Subway                                                                                               |
| Suitable for                                                      | Mounted cistern                                                                                      |
| Innovative flushing technology (with TwistFlush)                  | No                                                                                                   |
| Innovative flushing technology (with TwistFlush[e <sup>3</sup> ]) | No                                                                                                   |
| Flush volume I                                                    | 3/6                                                                                                  |
| Wall-mounted - floor-standing                                     | floor-standing                                                                                       |
| Material                                                          | Sanitary ceramics                                                                                    |
| surface                                                           | glossy                                                                                               |
| Colour name                                                       | White Alpin                                                                                          |
| Shape                                                             | Oval                                                                                                 |
| Colour designation                                                | White Alpin                                                                                          |
| Antibacterial surface (with AntiBac)                              | No                                                                                                   |
| Easy surface cleaning<br>(CeramicPlus)                            | No                                                                                                   |
| Rimless (mit DirectFlush)                                         | No                                                                                                   |
| Flush type                                                        | Washdown toilet                                                                                      |
| Integrated freshness solution (with ViFresh)                      | No                                                                                                   |
| Outlet / outlet                                                   | horizontal outlet                                                                                    |