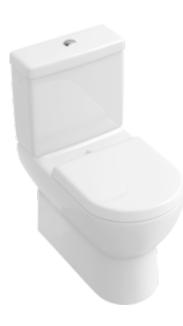

#### PRODUCT INFORMATION

| Article title                                                     | Villeroy & Boch Subway Washdown<br>toilet for close-coupled WC-suite,<br>floor-standing, White Alpin |
|-------------------------------------------------------------------|------------------------------------------------------------------------------------------------------|
| Article number                                                    | 66101001                                                                                             |
| Assembly / Assembly type                                          | floor-standing                                                                                       |
| Assembly instructions                                             | recommendation: to be installed from the wall at: 15 mm                                              |
| Scope of delivery                                                 | $1\ x$ washdown toilet , $1\ x$ fastening set                                                        |
| Depth in mm                                                       | 670                                                                                                  |
| Width in mm                                                       | 370                                                                                                  |
| Height in mm                                                      | 422                                                                                                  |
| Collection                                                        | Subway                                                                                               |
| Suitable for                                                      | Mounted cistern                                                                                      |
| Innovative flushing technology (with TwistFlush)                  | No                                                                                                   |
| Innovative flushing technology (with TwistFlush[e <sup>3</sup> ]) | No                                                                                                   |
| Flush volume I                                                    | 3/6                                                                                                  |
| Wall-mounted - floor-standing                                     | floor-standing                                                                                       |
| Material                                                          | Sanitary ceramics                                                                                    |
| surface                                                           | glossy                                                                                               |
| Colour name                                                       | White Alpin                                                                                          |
| Shape                                                             | Oval                                                                                                 |
| Colour designation                                                | White Alpin                                                                                          |
| Antibacterial surface (with AntiBac)                              | No                                                                                                   |
| Easy surface cleaning<br>(CeramicPlus)                            | No                                                                                                   |
| Rimless (mit DirectFlush)                                         | No                                                                                                   |
| Flush type                                                        | Washdown toilet                                                                                      |
| Integrated freshness solution (with ViFresh)                      | No                                                                                                   |
| Outlet / outlet                                                   | horizontal outlet                                                                                    |