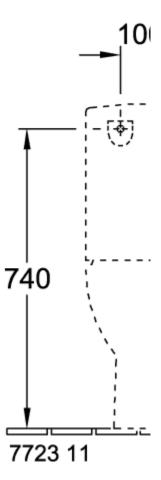

|
| Rimless (mit DirectFlush)                                         | No                                                                                                   |
| Flush type                                                        | Washdown toilet                                                                                      |
| Integrated freshness solution (with ViFresh)                      | No                                                                                                   |
| Outlet / outlet                                                   | horizontal outlet                                                                                    |

# TECHNICAL DRAWINGS













•