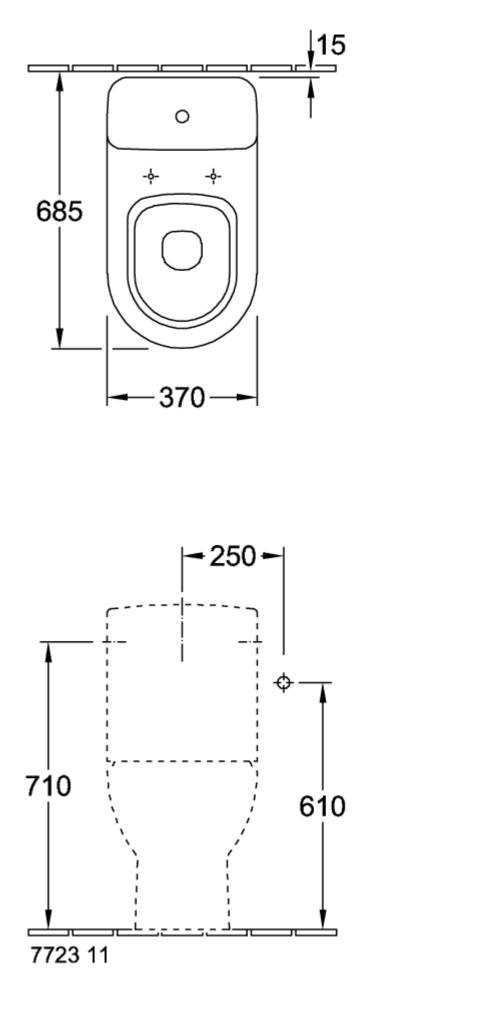

|
| Rimless (mit DirectFlush)                                         | No                                                                                                   |
| Flush type                                                        | Washdown toilet                                                                                      |
| Integrated freshness solution (with ViFresh)                      | No                                                                                                   |
| Outlet / outlet                                                   | horizontal outlet                                                                                    |

# TECHNICAL DRAWINGS













•