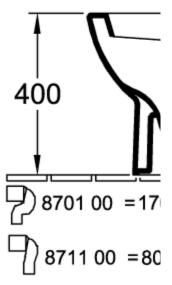

|
| Rimless (mit DirectFlush)                                         | No                                                                                                   |
| Flush type                                                        | Washdown toilet                                                                                      |
| Integrated freshness solution (with ViFresh)                      | No                                                                                                   |
| Outlet / outlet                                                   | horizontal outlet                                                                                    |

# TECHNICAL DRAWINGS













•