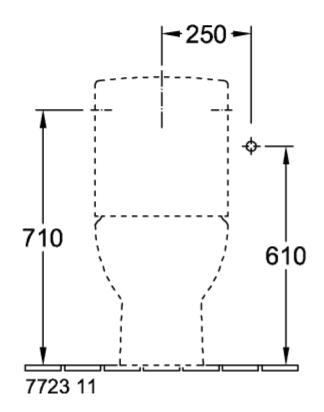

# TECHNICAL DRAWINGS

•

#### PRODUCT INFORMATION

| Article title                                                     | Villeroy & Boch Subway Washdown<br>toilet for close-coupled WC-suite,<br>floor-standing, White Alpin |
|-------------------------------------------------------------------|------------------------------------------------------------------------------------------------------|
| Article number                                                    | 66101001                                                                                             |
| Assembly / Assembly type                                          | floor-standing                                                                                       |
| Assembly instructions                                             | recommendation: to be installed from the wall at: 15 mm                                              |
| Scope of delivery                                                 | $1\ x$ washdown toilet , $1\ x$ fastening set                                                        |
| Depth in mm                                                       | 670                                                                                                  |
| Width in mm                                                       | 370                                                                                                  |
| Height in mm                                                      | 422                                                                                                  |
| Collection                                                        | Subway                                                                                               |
| Suitable for                                                      | Mounted cistern                                                                                      |
| Innovative flushing technology (with TwistFlush)                  | No                                                                                                   |
| Innovative flushing technology (with TwistFlush[e <sup>3</sup> ]) | No                                                                                                   |
| Flush volume I                                                    | 3/6                                                                                                  |
| Wall-mounted - floor-standing                                     | floor-standing                                                                                       |
| Material                                                          | Sanitary ceramics                                                                                    |
| surface                                                           | glossy                                                                                               |
| Colour name                                                       | White Alpin                                                                                          |
| Shape                                                             | Oval                                                                                                 |
| Colour designation                                                | White Alpin                                                                                          |
| Antibacterial surface (with AntiBac)                              | No                                                                                                   |
| Easy surface cleaning<br>(CeramicPlus)                            | No                                                                                                   |
| Rimless (mit DirectFlush)                                         | No                                                                                                   |
| Flush type                                                        | Washdown toilet                                                                                      |
| Integrated freshness solution (with ViFresh)                      | No                                                                                                   |
| Outlet / outlet                                                   | horizontal outlet                                                                                    |