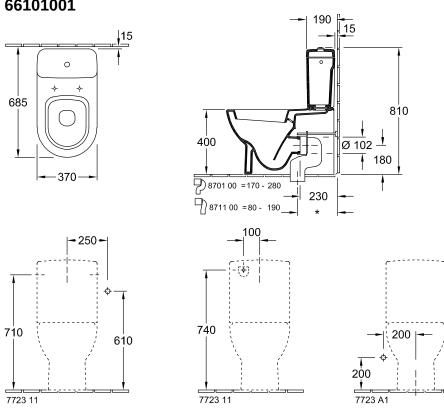

# TECHNICAL DRAWINGS

•

#### PRODUCT INFORMATION

| Article title                                                     | Villeroy & Boch Subway Washdown<br>toilet for close-coupled WC-suite,<br>floor-standing, White Alpin |
|-------------------------------------------------------------------|------------------------------------------------------------------------------------------------------|
| Article number                                                    | 66101001                                                                                             |
| Assembly / Assembly type                                          | floor-standing                                                                                       |
| Assembly instructions                                             | recommendation: to be installed from the wall at: 15 mm                                              |
| Scope of delivery                                                 | $1\ x$ washdown toilet , $1\ x$ fastening set                                                        |
| Depth in mm                                                       | 670                                                                                                  |
| Width in mm                                                       | 370                                                                                                  |
| Height in mm                                                      | 422                                                                                                  |
| Collection                                                        | Subway                                                                                               |
| Suitable for                                                      | Mounted cistern                                                                                      |
| Innovative flushing technology (with TwistFlush)                  | No                                                                                                   |
| Innovative flushing technology (with TwistFlush[e <sup>3</sup> ]) | No                                                                                                   |
| Flush volume I                                                    | 3/6                                                                                                  |
| Wall-mounted - floor-standing                                     | floor-standing                                                                                       |
| Material                                                          | Sanitary ceramics                                                                                    |
| surface                                                           | glossy                                                                                               |
| Colour name                                                       | White Alpin                                                                                          |
| Shape                                                             | Oval                                                                                                 |
| Colour designation                                                | White Alpin                                                                                          |
| Antibacterial surface (with AntiBac)                              | No                                                                                                   |
| Easy surface cleaning<br>(CeramicPlus)                            | No                                                                                                   |
| Rimless (mit DirectFlush)                                         | No                                                                                                   |
| Flush type                                                        | Washdown toilet                                                                                      |
| Integrated freshness solution (with ViFresh)                      | No                                                                                                   |
| Outlet / outlet                                                   | horizontal outlet                                                                                    |