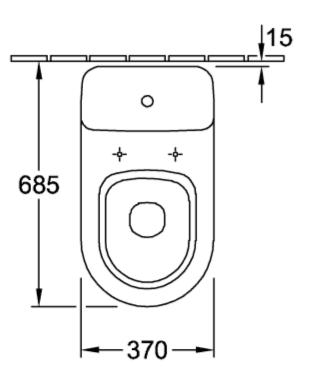

# TECHNICAL DRAWINGS

•

#### PRODUCT INFORMATION

| Article title                                                     | Villeroy & Boch Subway Washdown<br>toilet for close-coupled WC-suite,<br>floor-standing, White Alpin |
|-------------------------------------------------------------------|------------------------------------------------------------------------------------------------------|
| Article number                                                    | 66101001                                                                                             |
| Assembly / Assembly type                                          | floor-standing                                                                                       |
| Assembly instructions                                             | recommendation: to be installed from the wall at: 15 mm                                              |
| Scope of delivery                                                 | $1\ x$ washdown toilet , $1\ x$ fastening set                                                        |
| Depth in mm                                                       | 670                                                                                                  |
| Width in mm                                                       | 370                                                                                                  |
| Height in mm                                                      | 422                                                                                                  |
| Collection                                                        | Subway                                                                                               |
| Suitable for                                                      | Mounted cistern                                                                                      |
| Innovative flushing technology (with TwistFlush)                  | No                                                                                                   |
| Innovative flushing technology (with TwistFlush[e <sup>3</sup> ]) | No                                                                                                   |
| Flush volume I                                                    | 3/6                                                                                                  |
| Wall-mounted - floor-standing                                     | floor-standing                                                                                       |
| Material                                                          | Sanitary ceramics                                                                                    |
| surface                                                           | glossy                                                                                               |
| Colour name                                                       | White Alpin                                                                                          |
| Shape                                                             | Oval                                                                                                 |
| Colour designation                                                | White Alpin                                                                                          |
| Antibacterial surface (with AntiBac)                              | No                                                                                                   |
| Easy surface cleaning<br>(CeramicPlus)                            | No                                                                                                   |
| Rimless (mit DirectFlush)                                         | No                                                                                                   |
| Flush type                                                        | Washdown toilet                                                                                      |
| Integrated freshness solution (with ViFresh)                      | No                                                                                                   |
| Outlet / outlet                                                   | horizontal outlet                                                                                    |