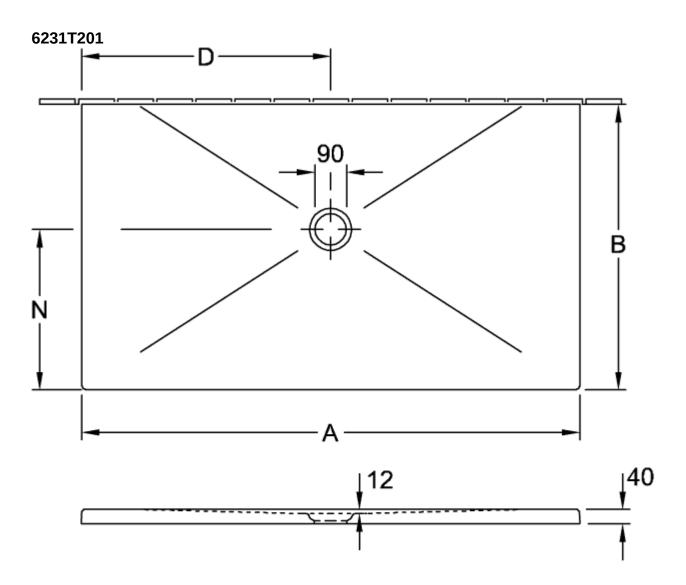

| Article title                          | Villeroy & Boch Subway Infinity<br>Rectangular shower tray, 1400 x<br>750 x 40 mm, White Alpin                                                                                                                                                                                                                   |  |  |
|----------------------------------------|------------------------------------------------------------------------------------------------------------------------------------------------------------------------------------------------------------------------------------------------------------------------------------------------------------------|--|--|
| Article number                         | 6231T201                                                                                                                                                                                                                                                                                                         |  |  |
| Assembly / Assembly type               | flush-fitting installation, Installation on tiles Installation on a base                                                                                                                                                                                                                                         |  |  |
| Assembly instructions                  | The installation height of the shower<br>tray can be reduced by 30 mm if the<br>outlet fitting 9226 00 XX is used.<br>Attention! This outlet fitting does not<br>conform to EN274., These shower<br>trays are cut on the long side and<br>must be positioned with the cut side<br>(not glazed) against the wall. |  |  |
| Scope of delivery                      | 1 x rectangular shower tray                                                                                                                                                                                                                                                                                      |  |  |
| Length in mm                           | 1400                                                                                                                                                                                                                                                                                                             |  |  |
| Width in mm                            | 750                                                                                                                                                                                                                                                                                                              |  |  |
| Height in mm                           | 40                                                                                                                                                                                                                                                                                                               |  |  |
| Interior depth                         | 12                                                                                                                                                                                                                                                                                                               |  |  |
| Collection                             | Subway Infinity                                                                                                                                                                                                                                                                                                  |  |  |
| Material                               | Sanitary ceramics                                                                                                                                                                                                                                                                                                |  |  |
| surface                                | matt                                                                                                                                                                                                                                                                                                             |  |  |
| Colour name                            | White Alpin                                                                                                                                                                                                                                                                                                      |  |  |
| Shape                                  | Rectangle                                                                                                                                                                                                                                                                                                        |  |  |
| Colour designation                     | White Alpin                                                                                                                                                                                                                                                                                                      |  |  |
| Antibacterial surface (with AntiBac)   | No                                                                                                                                                                                                                                                                                                               |  |  |
| Easy surface cleaning<br>(CeramicPlus) | No                                                                                                                                                                                                                                                                                                               |  |  |
| With slip resistance                   | Yes                                                                                                                                                                                                                                                                                                              |  |  |

## TECHNICAL DRAWINGS

|         | A    | В   | D   | Ν   |
|---------|------|-----|-----|-----|
| 6232 54 | 1600 | 900 | 800 | 500 |
| 6231 T3 | 1400 | 800 | 700 | 450 |
| 6231 T2 | 1400 | 750 | 700 | 450 |
| 6230 P3 | 1200 | 800 | 600 | 450 |
| 6230 P2 | 1200 | 750 | 600 | 450 |
| 6229 K2 | 1000 | 750 | 500 | 400 |
| 6229 K1 | 1000 | 700 | 500 | 400 |