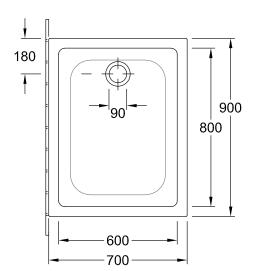

# TECHNICAL DRAWINGS

# 6210D101

#### PRODUCT INFORMATION

| Article title                        | Villeroy & Boch O.novo Plus<br>Rectangular shower tray, 900 x 700<br>x 60 mm, White Alpin |
|--------------------------------------|-------------------------------------------------------------------------------------------|
| Article number                       | 6210D101                                                                                  |
| Assembly / Assembly type             | Surface-mounted, flush-fitting installation                                               |
| Assembly instructions                | This shower tray is glazed on three sides - Please see technical drawing.                 |
| Scope of delivery                    | 1 x rectangular shower tray                                                               |
| Length in mm                         | 900                                                                                       |
| Width in mm                          | 700                                                                                       |
| Height in mm                         | 60                                                                                        |
| Interior depth                       | 41                                                                                        |
| Collection                           | O.novo Plus                                                                               |
| Material                             | Sanitary ceramics                                                                         |
| surface                              | glossy                                                                                    |
| Colour name                          | White Alpin                                                                               |
| Shape                                | Rectangle                                                                                 |
| Colour designation                   | White Alpin                                                                               |
| Antibacterial surface (with AntiBac) | No                                                                                        |
| Easy surface cleaning (CeramicPlus)  | No                                                                                        |
| With slip resistance                 | Yes                                                                                       |