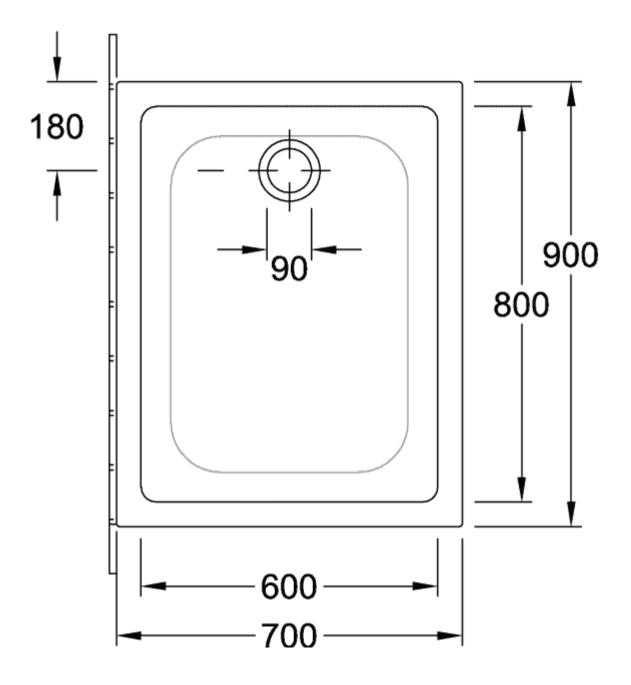

# TECHNICAL DRAWINGS

### 6210D101

#### PRODUCT INFORMATION

| Article title                        | Villeroy & Boch O.novo Plus<br>Rectangular shower tray, 900 x 700<br>x 60 mm, White Alpin |
|--------------------------------------|-------------------------------------------------------------------------------------------|
| Article number                       | 6210D101                                                                                  |
| Assembly / Assembly type             | Surface-mounted, flush-fitting installation                                               |
| Assembly instructions                | This shower tray is glazed on three sides - Please see technical drawing.                 |
| Scope of delivery                    | 1 x rectangular shower tray                                                               |
| Length in mm                         | 900                                                                                       |
| Width in mm                          | 700                                                                                       |
| Height in mm                         | 60                                                                                        |
| Interior depth                       | 41                                                                                        |
| Collection                           | O.novo Plus                                                                               |
| Material                             | Sanitary ceramics                                                                         |
| surface                              | glossy                                                                                    |
| Colour name                          | White Alpin                                                                               |
| Shape                                | Rectangle                                                                                 |
| Colour designation                   | White Alpin                                                                               |
| Antibacterial surface (with AntiBac) | No                                                                                        |
| Easy surface cleaning (CeramicPlus)  | No                                                                                        |
| With slip resistance                 | Yes                                                                                       |