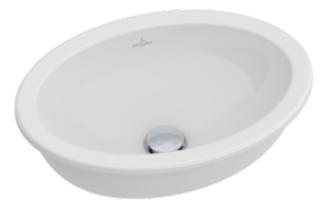

## LOOP & FRIENDS UNDERCOUNTER WASHBASIN OVAL

## PRODUCT INFORMATION

| Article title                        | Villeroy & Boch Loop & Friends<br>Undercounter washbasin, 430 x 285<br>x 185 mm, White Alpin, without<br>overflow                                                                                                  |
|--------------------------------------|--------------------------------------------------------------------------------------------------------------------------------------------------------------------------------------------------------------------|
| Article number                       | 61611101                                                                                                                                                                                                           |
| Assembly / Assembly type             | Undercounter                                                                                                                                                                                                       |
| Assembly instructions                | the hole for the washbasin can only<br>be cut out using the original<br>washbasin because tolerances of<br>several millimetres are possible,<br>installation possible in natural stone<br>and laminate countertops |
| Scope of delivery                    | 1 x undercounter washbasin , 1 x fastening set                                                                                                                                                                     |
| Depth in mm                          | 285                                                                                                                                                                                                                |
| Width in mm                          | 430                                                                                                                                                                                                                |
| Height in mm                         | 185                                                                                                                                                                                                                |
| Interior depth                       | 140                                                                                                                                                                                                                |
| Collection                           | Loop & Friends                                                                                                                                                                                                     |
| Tap fitting / Tap hole information   | Please note: unclosable outlet valve must be used with models without overflow                                                                                                                                     |
| Material                             | Sanitary ceramics                                                                                                                                                                                                  |
| surface                              | glossy                                                                                                                                                                                                             |
| Colour name                          | White Alpin                                                                                                                                                                                                        |
| With overflow                        | No                                                                                                                                                                                                                 |
| Shape                                | Oval                                                                                                                                                                                                               |
| Colour designation                   | White Alpin                                                                                                                                                                                                        |
| Antibacterial surface (with AntiBac) | No                                                                                                                                                                                                                 |
| Easy surface cleaning (CeramicPlus)  | No                                                                                                                                                                                                                 |
| Number of bowls                      | 1                                                                                                                                                                                                                  |