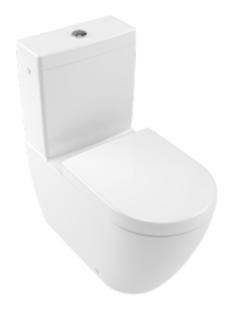

## PRODUCT INFORMATION

| Article title                                        | Villeroy & Boch Subway 2.0<br>Washdown toilet for close-coupled<br>WC-suite, rimless, floor-standing,<br>White Alpin |
|------------------------------------------------------|----------------------------------------------------------------------------------------------------------------------|
| Article number                                       | 5617R001                                                                                                             |
| Assembly / Assembly type                             | floor-standing                                                                                                       |
| Assembly instructions                                | recommendation: to be installed from the wall at: 15 mm                                                              |
| Scope of delivery                                    | 1 x washdown toilet, rimless , 1 x fastening set                                                                     |
| Depth in mm                                          | 700                                                                                                                  |
| Width in mm                                          | 370                                                                                                                  |
| Height in mm                                         | 400                                                                                                                  |
| Collection                                           | Subway 2.0                                                                                                           |
| Suitable for                                         | Mounted cistern                                                                                                      |
| Innovative flushing technology (with TwistFlush)     | No                                                                                                                   |
| Innovative flushing technology (with TwistFlush[e³]) | No                                                                                                                   |
| Flush volume I                                       | 3 / 4,5 l                                                                                                            |
| Wall-mounted - floor-standing                        | floor-standing                                                                                                       |
| Material                                             | Sanitary ceramics                                                                                                    |
| surface                                              | glossy                                                                                                               |
| Colour name                                          | White Alpin                                                                                                          |
| Shape                                                | Oval                                                                                                                 |
| Colour designation                                   | White Alpin                                                                                                          |
| Antibacterial surface (with AntiBac)                 | No                                                                                                                   |
| Easy surface cleaning (CeramicPlus)                  | No                                                                                                                   |
| Rimless (mit DirectFlush)                            | Yes                                                                                                                  |
| Flush type                                           | Washdown toilet                                                                                                      |
| Integrated freshness solution (with ViFresh)         | No                                                                                                                   |
| Outlet / outlet                                      | horizontal outlet                                                                                                    |