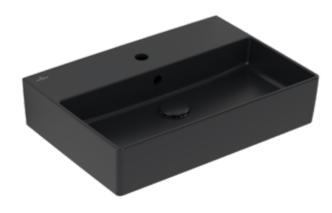

## MEMENTO 2.0 WASHBASIN RECTANGLE

## PRODUCT INFORMATION

| Article title                        | Villeroy & Boch Memento 2.0<br>Washbasin, 600 x 420 x 135 mm,<br>Pure Black CeramicPlus, with<br>overflow |
|--------------------------------------|-----------------------------------------------------------------------------------------------------------|
| Article number                       | 4A2260R7                                                                                                  |
| Assembly / Assembly type             | wall-mounted                                                                                              |
| Scope of delivery                    | 1 x washbasin                                                                                             |
| Depth in mm                          | 420                                                                                                       |
| Width in mm                          | 600                                                                                                       |
| Height in mm                         | 135                                                                                                       |
| Interior depth                       | 90                                                                                                        |
| Collection                           | Memento 2.0                                                                                               |
| Suitable for                         | 3-hole mixer                                                                                              |
| Material                             | TitanCeram                                                                                                |
| surface                              | matt                                                                                                      |
| Colour name                          | Pure Black CeramicPlus                                                                                    |
| With overflow                        | Yes                                                                                                       |
| Shape                                | Rectangle                                                                                                 |
| Colour designation                   | Pure Black                                                                                                |
| Antibacterial surface (with AntiBac) | No                                                                                                        |
| Easy surface cleaning (CeramicPlus)  | Yes                                                                                                       |
| Number of tap holes punched through  | 1                                                                                                         |
| Number of tap holes pre-drilled      | 2                                                                                                         |
| Number of bowls                      | 1                                                                                                         |