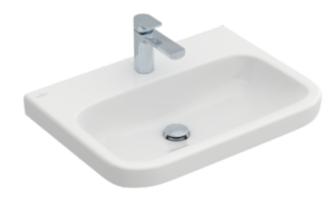

## PRODUCT INFORMATION

| Article title                        | Villeroy & Boch Architectura<br>Washbasin, 650 x 470 x 180 mm,<br>White Alpin, without overflow |
|--------------------------------------|-------------------------------------------------------------------------------------------------|
| Article number                       | 41886601                                                                                        |
| Assembly / Assembly type             | wall-mounted                                                                                    |
| Scope of delivery                    | 1 x washbasin                                                                                   |
| Depth in mm                          | 470                                                                                             |
| Width in mm                          | 650                                                                                             |
| Height in mm                         | 180                                                                                             |
| Interior depth                       | 125                                                                                             |
| Collection                           | Architectura                                                                                    |
| Tap fitting / Tap hole information   | Please note: unclosable outlet valve must be used with models without overflow                  |
| Suitable for                         | 3-hole mixer                                                                                    |
| Material                             | Sanitary ceramics                                                                               |
| surface                              | glossy                                                                                          |
| Colour name                          | White Alpin                                                                                     |
| With overflow                        | No                                                                                              |
| Shape                                | Rectangle                                                                                       |
| Colour designation                   | White Alpin                                                                                     |
| Antibacterial surface (with AntiBac) | No                                                                                              |
| Easy surface cleaning (CeramicPlus)  | No                                                                                              |
| Number of tap holes punched through  | 1                                                                                               |
| Number of tap holes pre-drilled      | 2                                                                                               |
| Number of bowls                      | 1                                                                                               |