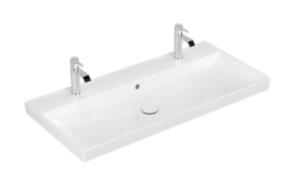

## AVENTO VANITY WASHBASIN RECTANGLE

## PRODUCT INFORMATION

| Article title                        | Villeroy & Boch Avento Vanity<br>washbasin, 1000 x 470 x 165 mm,<br>White Alpin, with overflow |
|--------------------------------------|------------------------------------------------------------------------------------------------|
| Article number                       | 4156A401                                                                                       |
| Assembly / Assembly type             | wall-mounted                                                                                   |
| Scope of delivery                    | 1 x vanity washbasin                                                                           |
| Depth in mm                          | 470                                                                                            |
| Width in mm                          | 1000                                                                                           |
| Height in mm                         | 165                                                                                            |
| Interior depth                       | 110                                                                                            |
| Collection                           | Avento                                                                                         |
| Suitable for                         | two 1-hole tap fittings, Matching<br>Villeroy&Boch furniture                                   |
| Material                             | Sanitary ceramics                                                                              |
| surface                              | glossy                                                                                         |
| Colour name                          | White Alpin                                                                                    |
| With overflow                        | Yes                                                                                            |
| Shape                                | Rectangle                                                                                      |
| Colour designation                   | White Alpin                                                                                    |
| Antibacterial surface (with AntiBac) | No                                                                                             |
| Easy surface cleaning (CeramicPlus)  | No                                                                                             |
| Number of tap holes punched          | 2                                                                                              |
| through                              |                                                                                                |